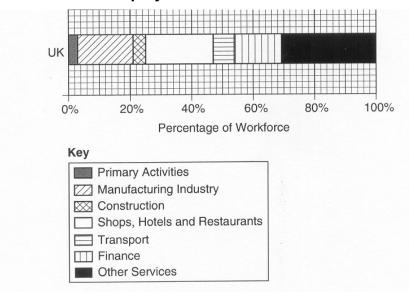

# **ANGLO-CHINESE JUNIOR COLLEGE**

## **JC 2 Preliminary Examinations 2008**

**GEOGRAPHY Higher 2** 

9730/02

#### Insert 1

This insert contains all the Figures referred to in the question paper.

This document consists of <u>5</u> printed pages, including this cover page.



Department of Geography Anglo-Chinese Junior College 25 Dover Close East Singapore 139745

[Turn over

Fig. 1 for Question 1

Exports from Taiwan (by percentage) in 1960 and 1997



Fig. 2a for Question 2

Population pyramids of Lesotho and Norway, 2000



Fig. 2b for Question 2

Population pyramids of Lesotho and Norway, 2025 (projected)



Fig. 3 for Question 3
World's fastest growing cities, 1985 - 2000



Fig. 4a for Question 4

### **Employment structure of UK**



Fig. 4b for Question 4

#### Land use in central London