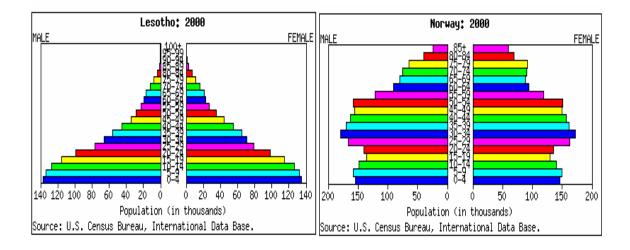

[Turn over

Fig. 1 for Question 1

Exports from Taiwan (by percentage) in 1960 and 1997

Fig. 2a for Question 2

Population pyramids of Lesotho and Norway, 2000

Fig. 2b for Question 2

Population pyramids of Lesotho and Norway, 2025 (projected)