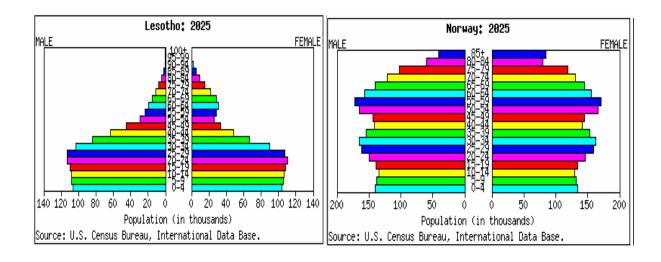

[Turn over

Fig. 1 for Question 1

Exports from Taiwan (by percentage) in 1960 and 1997

Fig. 2a for Question 2

Population pyramids of Lesotho and Norway, 2000

Fig. 2b for Question 2

Population pyramids of Lesotho and Norway, 2025 (projected)