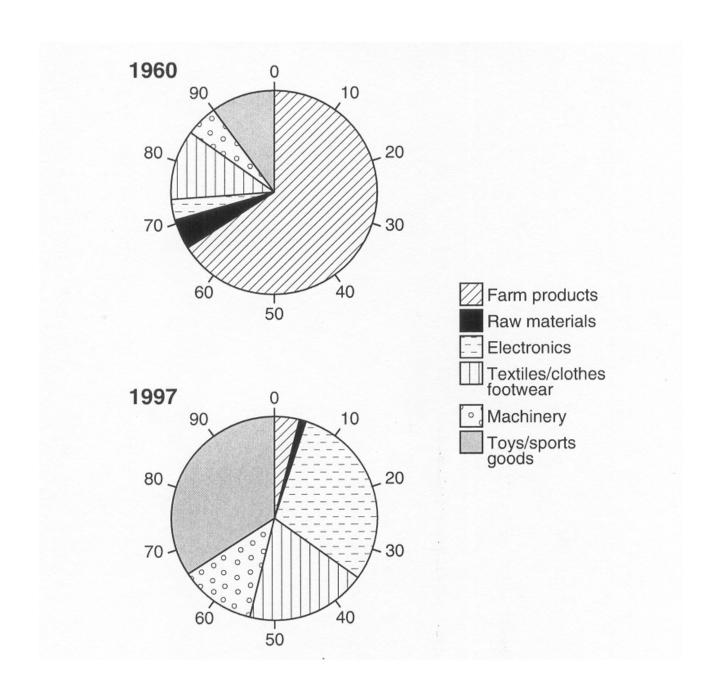

[Turn over

Fig. 1 for Question 1

Exports from Taiwan (by percentage) in 1960 and 1997

Fig. 2a for Question 2

Population pyramids of Lesotho and Norway, 2000

Fig. 2b for Question 2

Population pyramids of Lesotho and Norway, 2025 (projected)