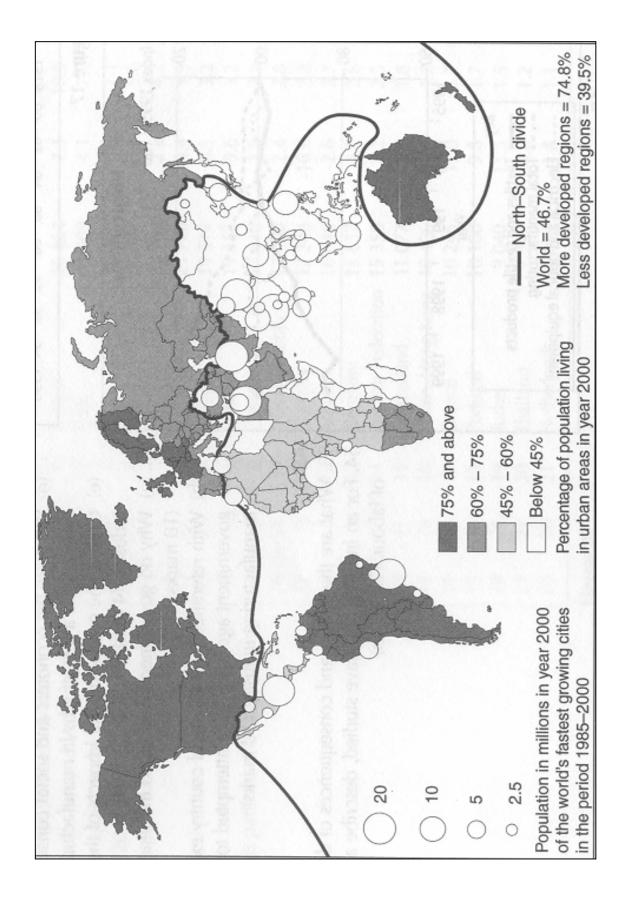

Fig. 3 for Question 3
World's fastest growing cities, 1985 - 2000

Fig. 4a for Question 4