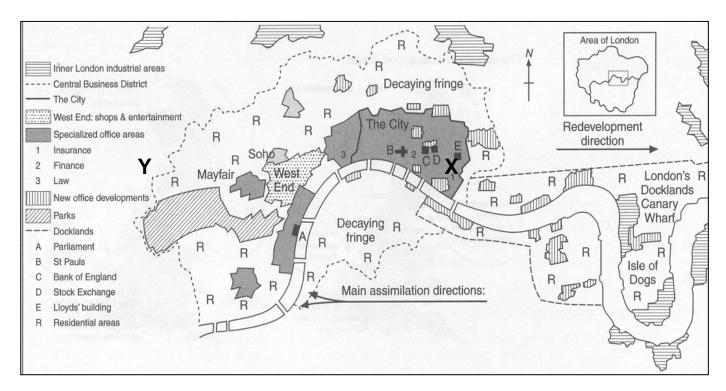

NESE JUNIOR COLLEGE**

## **JC 2 Preliminary Examinations 2008**

**GEOGRAPHY Higher 2** 

9730/02

#### Insert 1

This insert contains all the Figures referred to in the question paper.

This document consists of <u>5</u> printed pages, including this cover page.



Department of Geography Anglo-Chinese Junior College 25 Dover Close East Singapore 139745

[Turn over

Fig. 1 for Question 1

Exports from Taiwan (by percentage) in 1960 and 1997



Fig. 2a for Question 2

Population pyramids of Lesotho and Norway, 2000



Fig. 2b for Question 2

Population pyramids of Lesotho and Norway, 2025 (projected)



Fig. 3 for Question 3
World's fastest growing cities, 1985 - 2000



Fig. 4a for Question 4

### **Employment structure of UK**



Fig. 4b for Question 4

#### Land use in central London