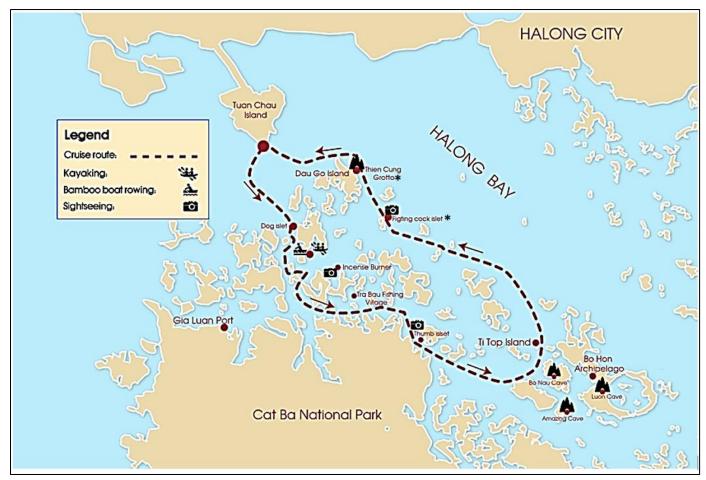

| Travel agent'/tour operators' websites           |           |
| 3.                                                                                                                                               | Word of mouth (eg friends, family, colleagues)   |           |
| 4.                                                                                                                                               | Social media                                     |           |
| 5.                                                                                                                                               | Reviews on websites                              |           |





<sup>\*</sup>islet - small island

<sup>\*</sup>grotto- small cave