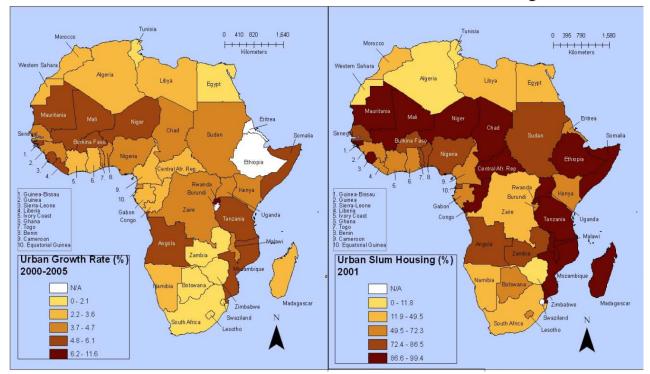

## Urbanisation

Population living in urban areas, % of total

Figure 4a for Question 4
Africa: Urban Growth Rate vs. Urban Slum Housing

Figure 4b for Question 4
The countries of Africa

Jurong Junior College Preliminary Examination 9730/02 Inserts