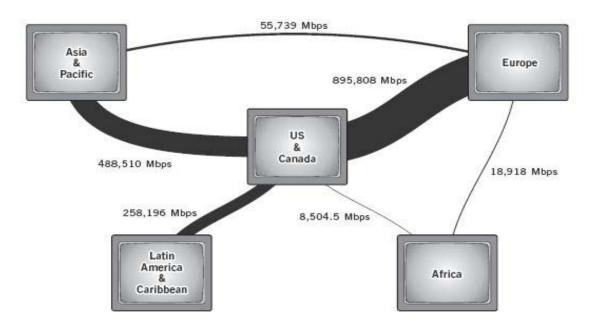

## **INSERT 1**

This insert contains all the Figures and Photographs referred to in the question paper.

Figure 1 for Question 1
Inter-Regional Internet Bandwidth in Megabits per Second (Mbps)

Source: based on material in Telegeography (2007)