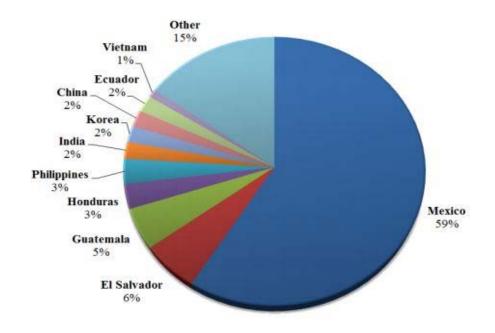

Figure 2 for Question 2
Unauthorised Immigrant Population by Country of Origin in the U.S. in 2012

Source: U.S. Department of Homeland Security, Office of Immigration Statistics (2013)

Figure 3 for Question 3