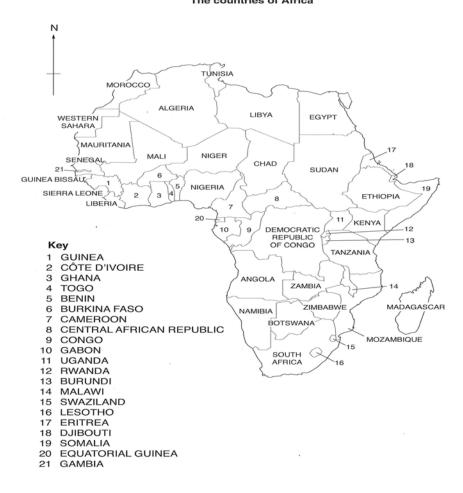

## Urbanisation

Population living in urban areas, % of total

Figure 4a for Question 4
Africa: Urban Growth Rate vs. Urban Slum Housing

Figure 4b for Question 4
The countries of Africa

Jurong Junior College Preliminary Examination 9730/02 Inserts