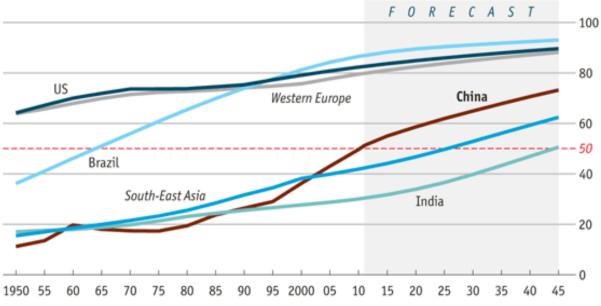

## Urbanisation

Population living in urban areas, % of total

Figure 4a for Question 4
Africa: Urban Growth Rate vs. Urban Slum Housing

Figure 4b for Question 4
The countries of Africa

Jurong Junior College Preliminary Examination 9730/02 Inserts