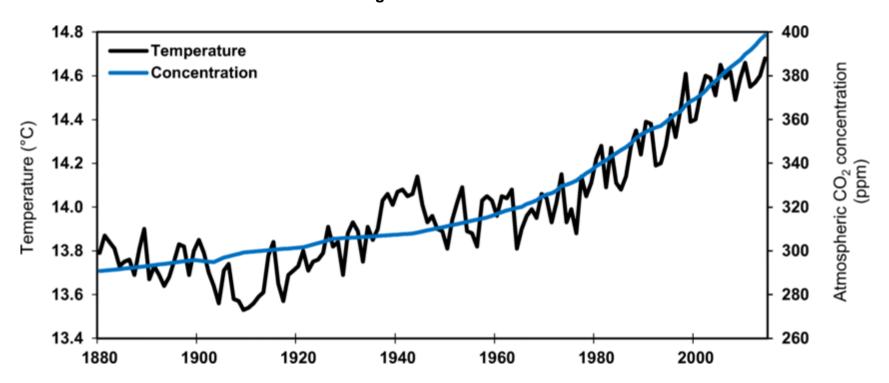

# **PRESBYTERIAN HIGH SCHOOL**

2023 END-OF-YEAR EXAMINATION SECONDARY THREE EXPRESS HUMANITIES (GEOGRAPHY) (2260/2)

Name: \_\_\_\_\_ ( )

Duration: 1 hour 45 minutes

Class: Sec 3 \_\_\_\_\_

Date: 6 October 2023

INSERT

#### **READ THESE INSTRUCTIONS FIRST:**

This Insert contains additional resources referred to in the questions.

Setter: Ms Michelle Tang Vetter: Mdm Filzah

This document consists of **6** printed pages and **2** blank pages.

#### Fig. 1.1 for Question 1



## Fig. 1.2 for Question 1



#### Fig. 1.4 for Question 1



SGSECIIRF

Date (日期): 9-12-2018 (Sunday, 星期天) Time (时间): 9:00am to 12:00pm Venue (地点): Open space at Blk 95 Aljunied Crescent

阿裕尼弯大牌95前的空地

4

### Fig. 1.5 for Question 1



Fig. 2.3 for Question 2



#### **BLANK PAGE**

#### **BLANK PAGE**

Copyright Acknowledgements:

| Question 1 | Fig. 1.1 | https://www.sg101.gov.sg/resources/connexionsg/ecolink                                       |
|------------|----------|----------------------------------------------------------------------------------------------|
| Question 1 | Fig. 1.2 | https://wanderfoolife.wordpress.com/2020/10/06/singapore-dragon-playground/                  |
| Question 1 | Fig. 1.3 | https://www.straitstimes.com/life/urban-farms-learn-about-wartime-foods-in-sentosa           |
| Question 1 | Fig. 1.4 | https://www.facebook.com/MacPherson.Spirit/photos/a.10150227150228120/1015705904777312       |
|            |          | 0/?type=3                                                                                    |
|