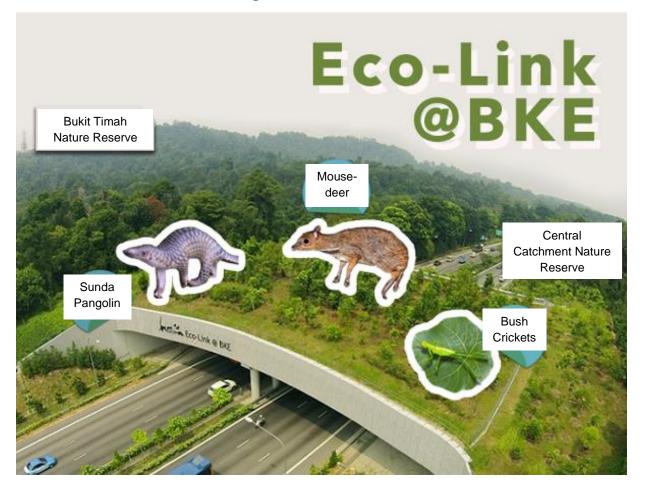

# **PRESBYTERIAN HIGH SCHOOL**

2023 END-OF-YEAR EXAMINATION SECONDARY THREE EXPRESS HUMANITIES (GEOGRAPHY) (2260/2)

Name: \_\_\_\_\_ ( )

Duration: 1 hour 45 minutes

Class: Sec 3 \_\_\_\_\_

Date: 6 October 2023

INSERT

#### **READ THESE INSTRUCTIONS FIRST:**

This Insert contains additional resources referred to in the questions.

Setter: Ms Michelle Tang Vetter: Mdm Filzah

This document consists of **6** printed pages and **2** blank pages.

#### Fig. 1.1 for Question 1



## Fig. 1.2 for Question 1



#### Fig. 1.4 for Question 1



SGSECIIRF

Date (日期): 9-12-2018 (Sunday, 星期天) Time (时间): 9:00am to 12:00pm Venue (地点): Open space at Blk 95 Aljunied Crescent

阿裕尼弯大牌95前的空地

4

### Fig. 1.5 for Question 1



Fig. 2.3 for Question 2



#### **BLANK PAGE**

#### **BLANK PAGE**

Copyright Acknowledgements:

| Question 1 | Fig. 1.1 | https://www.sg101.gov.sg/resources/connexionsg/ecolink                                       |
|------------|----------|----------------------------------------------------------------------------------------------|
| Question 1 | Fig. 1.2 | https://wanderfoolife.wordpress.com/2020/10/06/singapore-dragon-playground/                  |
| Question 1 | Fig. 1.3 | https://www.straitstimes.com/life/urban-farms-learn-about-wartime-foods-in