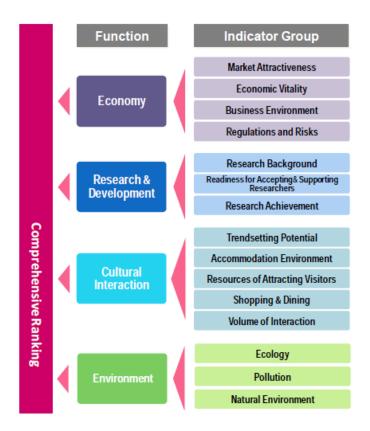

Source: http://trips.nottinghamhighblogs.net/2013/03/21/cranedale-day-2/ (Last accessed 15 Aug 2013)

Figure 6A for Question 4 OR

Figure 6B for Question 4 OR

Figure 6C for Question 4

Source: Global Power City Index, 2011 http://www.mori-m-foundation.or.jp/english/research/project/6/pdf/GPCI2011\_English.pdf