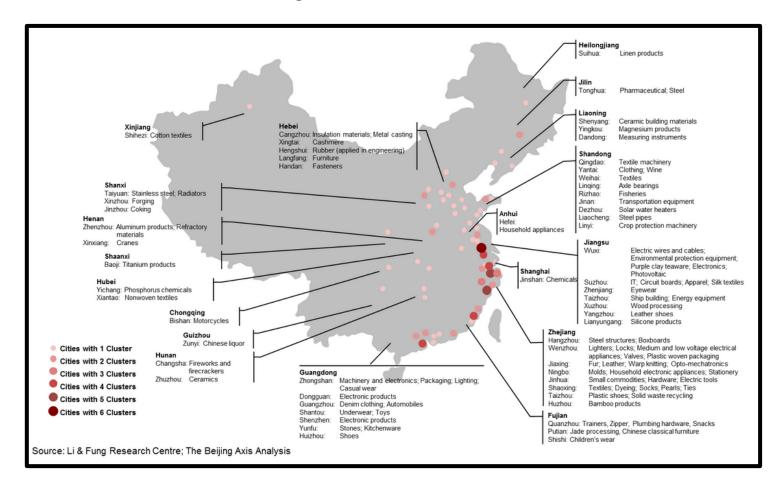

### Figures 3A for Question 3 EITHER Location of Carlisle

© Crown Copyright. All rights reserved. Environment Agency, 100026380, 2006

Source: http://www.geography.org.uk/resources.asp?categoryID=19 (Last accessed 16 Aug 2013)