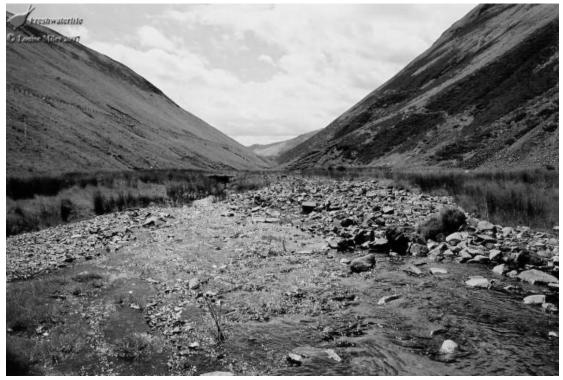

# Figure 5A for Question 4 EITHER A Stretch of a Channel in an Alpine Mountainous Area

Source: http://kmccarey.wordpress.com/2013/04/29/as-rivers-essay-2/ (Last accessed 15 Aug 2013)

Figure 5B for Question 4 EITHER
A Stretch of a Channel in North Yorkshire, NE England