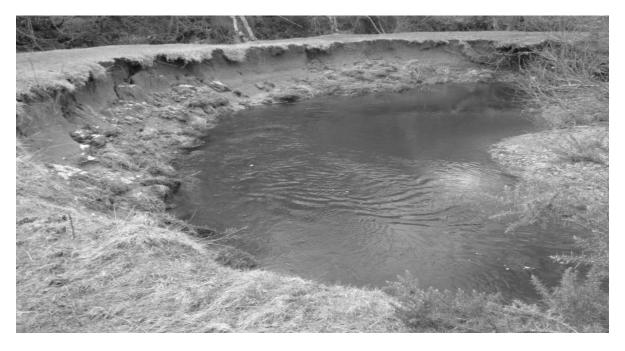

### Figures 3A for Question 3 EITHER Location of Carlisle

© Crown Copyright. All rights reserved. Environment Agency, 100026380, 2006

Source: http://www.geography.org.uk/resources.asp?categoryID=19 (Last accessed 16 Aug 2013)

Figure 3B for Question 3 EITHER
Areal extent of the January 2005 Flood in Carlisle

Source: http://www.geography.org.uk/resources.asp?categoryID=19 (Last accessed 16 Aug 2013)