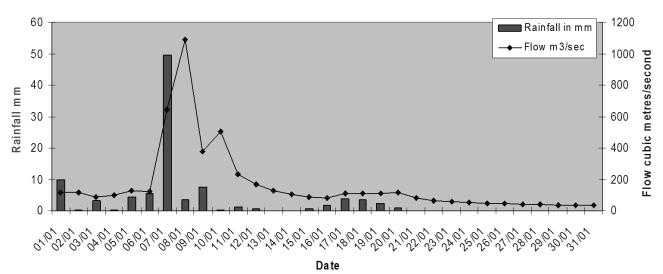

## Figure 3C for Question 3 EITHER Hydrograph for River Eden near Carlisle, January 2005

Source: http://www.geography.org.uk/resources.asp?categoryID=19 (Last accessed 16 Aug 2013)

Figure 4A for Question 3 OR