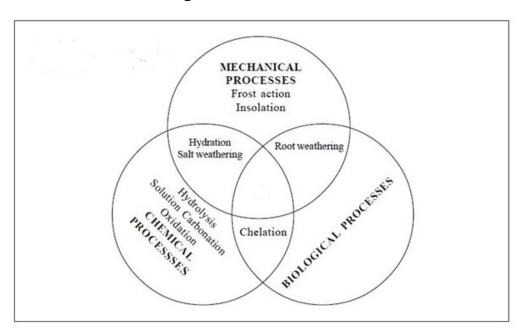

Adapted from: Geofactsheet No. 18

Figure 1B for Question 1

Source: <a href="http://www.brucewilsonsgallery.com/?page\_id=490">http://www.brucewilsonsgallery.com/?page\_id=490</a>

Figure 2 for Question 2