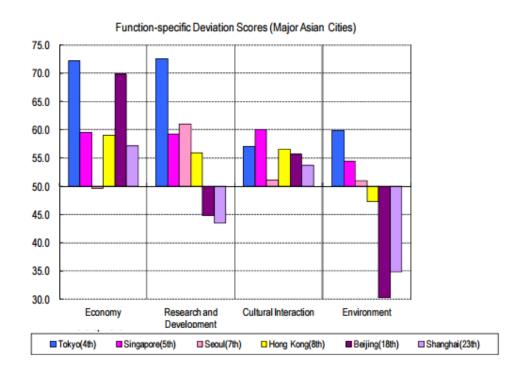

Source: http://trips.nottinghamhighblogs.net/2013/03/21/cranedale-day-2/ (Last accessed 15 Aug 2013)

Figure 6A for Question 4 OR

Figure 6B for Question 4 OR

Figure 6C for Question 4

Source: Global Power City Index, 2011 http://www.mori-m-foundation.or.jp/english/research/project/6/pdf/GPCI2011\_English.pdf