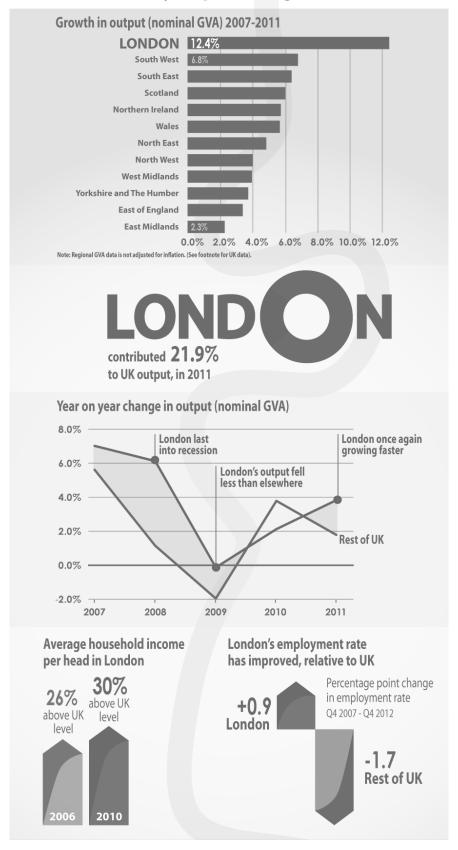

#### Figure 4B for Question 3 OR

### London's economy outperforming the rest of the UK