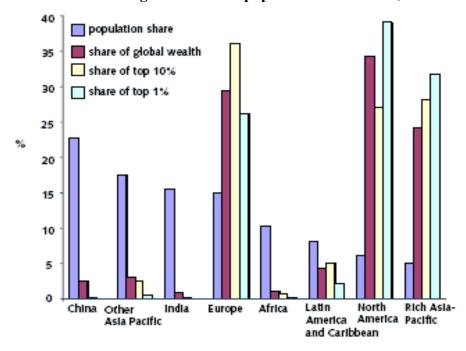

Figure 4B for Question 4

Distribution of global share of population and wealth, 2006