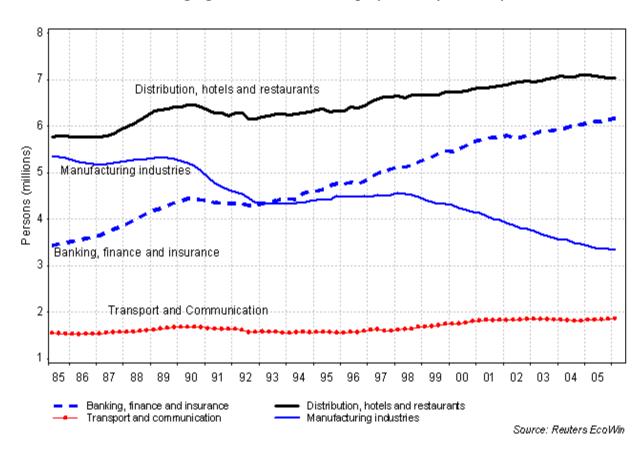

## **INSERT**

This insert contains all the Figures and Tables referred to in the question paper.

This document consists of 5 printed pages.

[Turn over]

Figure 1 for Question 1

The Changing Structure of UK Employment, by Industry