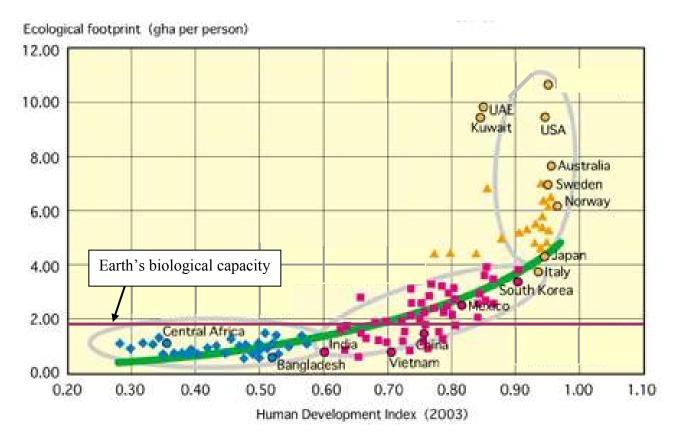

## Variations in life expectancy, 2000

Figure 3 for Question 3

Distribution of the wealthiest and the poorest households in Britain

Figure 4A for Question 4

Ecological footprint (EF) and Human Development Index (HDI), 2003, for different countries