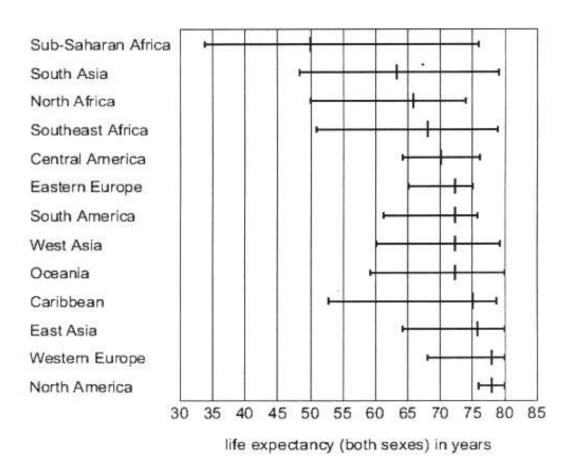

## Variations in life expectancy, 2000

Figure 3 for Question 3

Distribution of the wealthiest and the poorest households in Britain

Figure 4A for Question 4

Ecological footprint (EF) and Human Development Index (HDI), 2003, for different countries