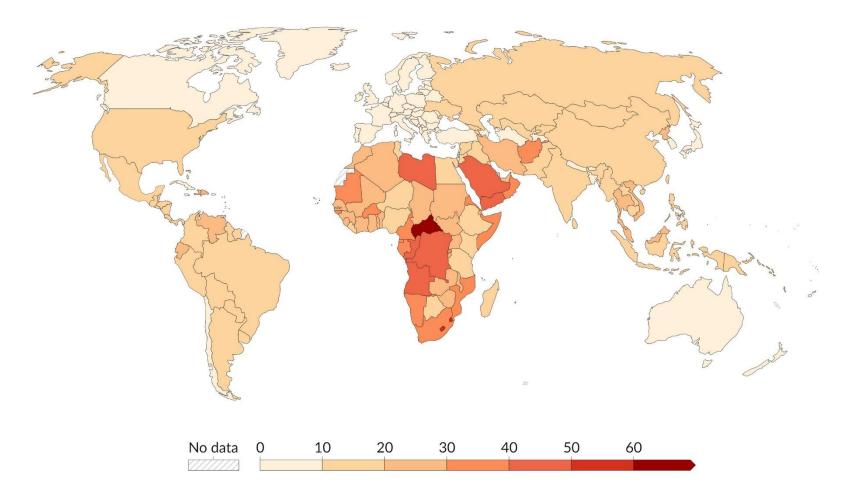

## Fig. 1.2 for Question 1

## Death rate from road injuries in 2021

The annual number of deaths from road injuries per 100,000 people. Deaths include those from drivers and passengers, motorcyclists, cyclists and pedestrians.

Note: k is equivalent to 1000. i.e. 3k is equivalent to 3000.