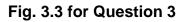

|                   |                                                                                     | 1 hour 45 minutes |
| INSERT            |                                                                                     | 0800 – 0945 h     |
| READ THESE INSTI  | RUCTIONS FIRST                                                                      |                   |

This Insert contains additional resources referred to in the questions.

This document consists of  $\underline{\mathbf{3}}$  printed pages and  $\underline{\mathbf{1}}$  blank page.

## Fig. 1.2 for Question 1

## Death rate from road injuries in 2021

The annual number of deaths from road injuries per 100,000 people. Deaths include those from drivers and passengers, motorcyclists, cyclists and pedestrians.









Note: k is equivalent to 1000. i.e. 3k is equivalent to 3000.

## **BLANK PAGE**