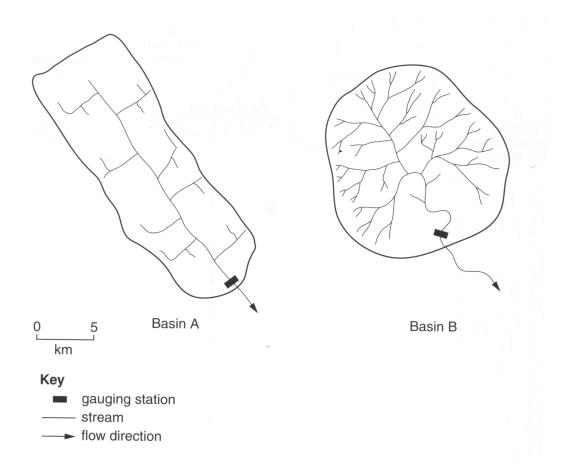

|  |  |
|                                                                         |  |  |
|                                                                         |  |  |
|                                                                         |  |  |
|                                                                         |  |  |
|                                                                         |  |  |
|                                                                         |  |  |
|                                                                         |  |  |

This document consists of 4 printed pages.

[Turn Over]

Fig.1 for Question 1

A

Zone 4

Andesite

B

Lava flow

Fig.2 for Question 2



Fig.3 for Question 3



Fig.4 for Question 4