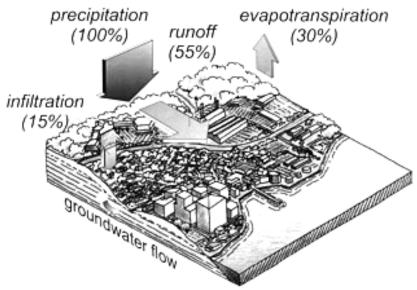

|  |  |
|                                                                         |  |  |
|                                                                         |  |  |
|                                                                         |  |  |
|                                                                         |  |  |
|                                                                         |  |  |
|                                                                         |  |  |
|                                                                         |  |  |

This document consists of 4 printed pages.

[Turn Over]

Fig.1 for Question 1

A

Zone 4

Andesite

B

Lava flow

Fig.2 for Question 2



Fig.3 for Question 3



Fig.4 for Question 4