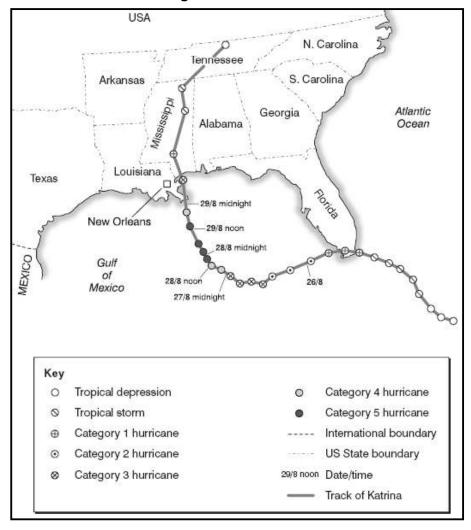

|  |
|                                                                         |  |  |
|                                                                         |  |  |
|                                                                         |  |  |
|                                                                         |  |  |
|                                                                         |  |  |
|                                                                         |  |  |
|                                                                         |  |  |
|                                                                         |  |  |

This document consists of 4 printed pages.

[Turn Over]

Fig.1 for Question 1

A

Zone 4

Andesite

B

Lava flow

Fig.2 for Question 2



Fig.3 for Question 3



Fig.4 for Question 4