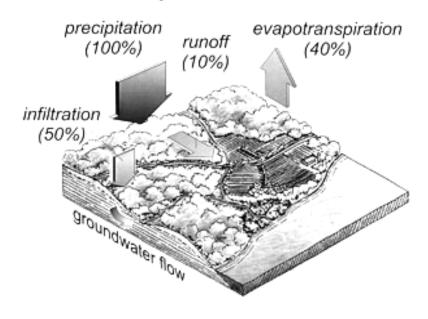

|  |  |
|                                                                         |  |  |
|                                                                         |  |  |
|                                                                         |  |  |
|                                                                         |  |  |
|                                                                         |  |  |
|                                                                         |  |  |
|                                                                         |  |  |

This document consists of 4 printed pages.

[Turn Over]

Fig.1 for Question 1

A

Zone 4

Andesite

B

Lava flow

Fig.2 for Question 2



Fig.3 for Question 3



Fig.4 for Question 4