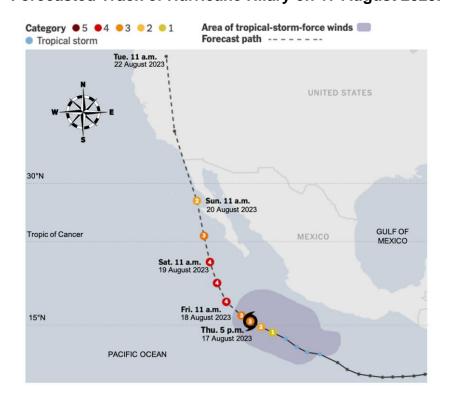

#### Forecasted Track of Hurricane Hilary on 17 August 2023.

Resource 7 for Question 2

Average Sea Surface Temperature of the Pacific Ocean between 17 August 2023 and 22 August 2023