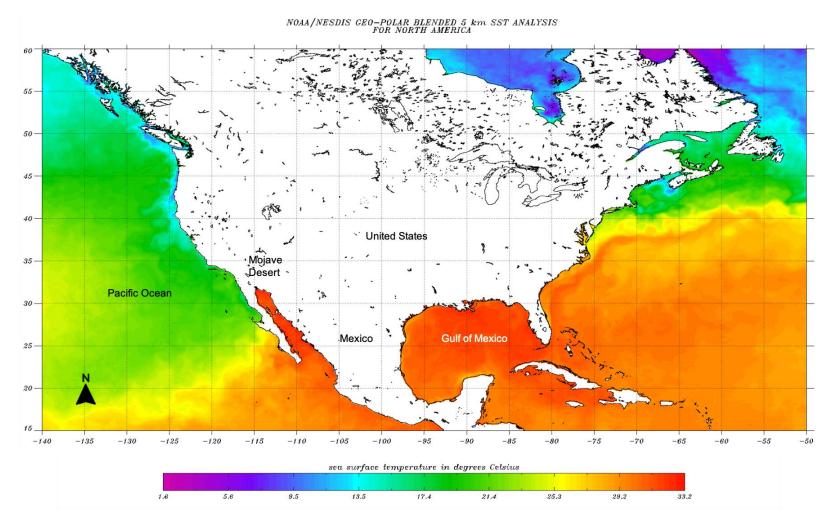

#### Forecasted Track of Hurricane Hilary on 17 August 2023.

Resource 7 for Question 2

Average Sea Surface Temperature of the Pacific Ocean between 17 August 2023 and 22 August 2023