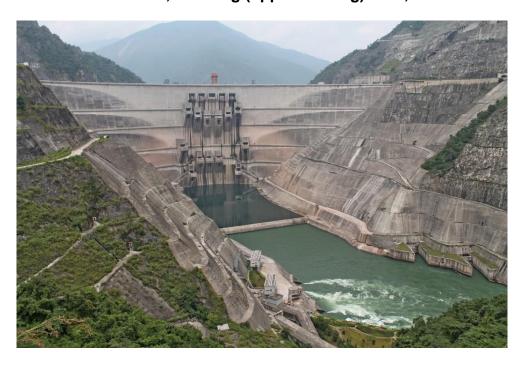

# A clothing factory in China

Resource 3 for Question 1

Xiaowan Dam, Lancang (upper Mekong) river, China.

Resource 4 for Question 1

Deforestation rates in China, by province