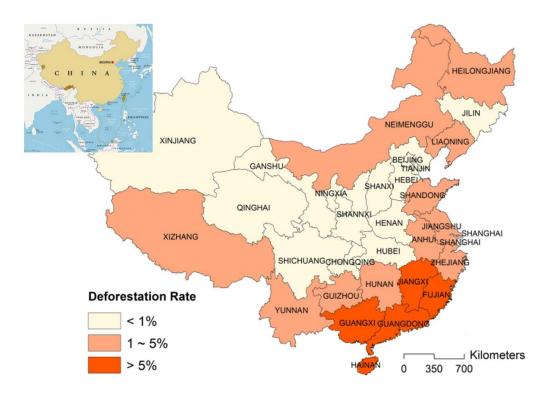

# A clothing factory in China

Resource 3 for Question 1

Xiaowan Dam, Lancang (upper Mekong) river, China.

Resource 4 for Question 1

Deforestation rates in China, by province