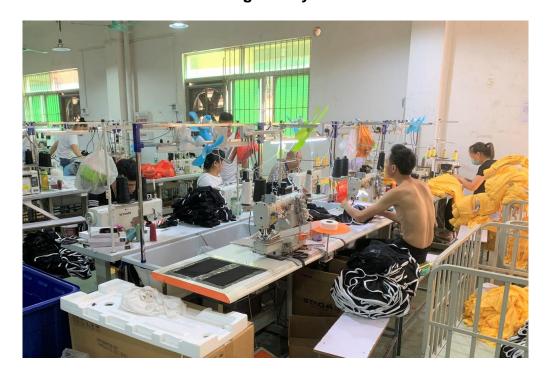

# A clothing factory in China

Resource 3 for Question 1

Xiaowan Dam, Lancang (upper Mekong) river, China.

Resource 4 for Question 1

Deforestation rates in China, by province