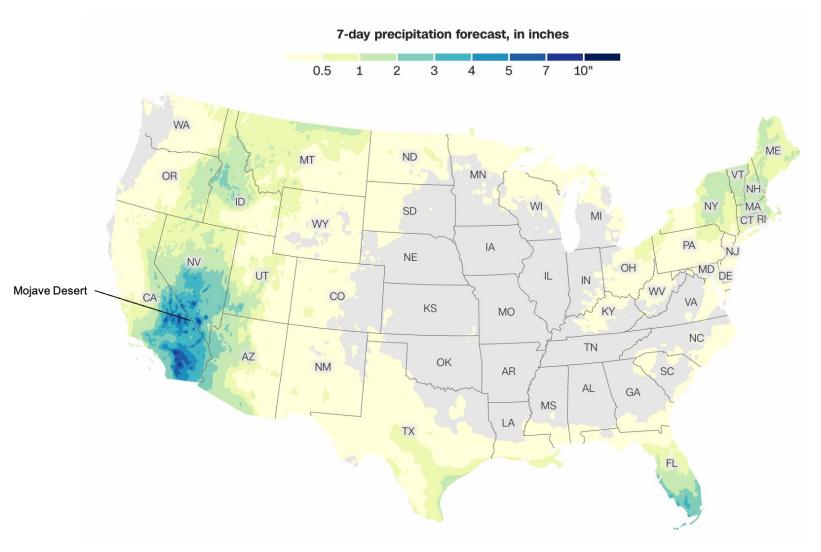

# Resource 8 for Question 2 7-day Precipitation Forecast in the United States of America from 18 to 24 August 2023