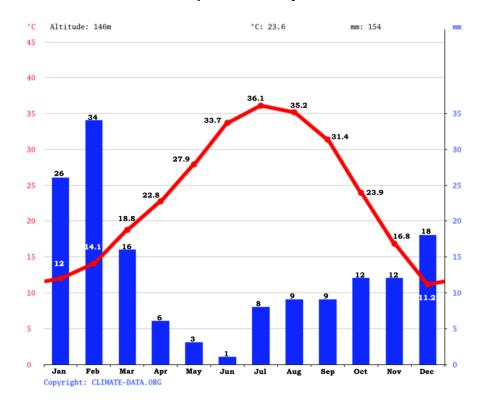

4%          |
| 6  | India          | 16.2                       | 24.5%                      | 2.9%          |
| 7  | Malaysia       | 14.5                       | 46.8%                      | 2.6%          |
| 8  | Indonesia      | 9.4                        | 23.9%                      | 1.7%          |
| 9  | Hong Kong      | 8.6                        | 4.3%                       | 1.6%          |
| 10 | Pakistan       | 8.5                        | 36.9%                      | 1.5%          |

# Resource 2 for Question 1

# A clothing factory in China



Resource 3 for Question 1

Xiaowan Dam, Lancang (upper Mekong) river, China.



Resource 4 for Question 1

Deforestation rates in China, by province



#### **Resource 5 for Question 2**

#### **Climate Graph of the Mojave Desert**



#### **Resource 6 for Question 2**

#### Forecasted Track of Hurricane Hilary on 17 August 2023.



Resource 7 for Question 2

Average Sea Surface Temperature of the Pacific Ocean between 17 August 2023 and 22 August 2023



# Resource 8 for Question 2 7-day Precipitation Forecast in the United States of America from 18 to 24 August 2023



# Resource 9 for Question 2 Photograph of the Mojave Desert