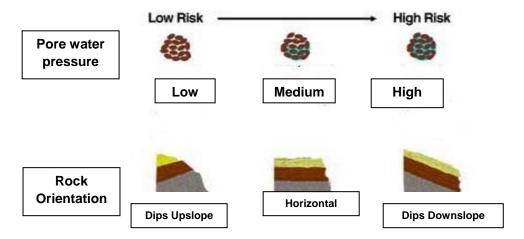

JUNIOR COLLEGE JC2 GEOGRAPHY PRELIMINARY EXAMINATION 2008

### **GEOGRAPHY**

|          |                | 9730/01 |  |
|----------|----------------|---------|--|
| Higher 2 |                |         |  |
| Paper 1  |                |         |  |
| Tuesday  | 19 August 2008 | 3 hours |  |
| Name:    | Class          | :       |  |

# **INSERT 1**

This insert contains all the Figures referred to in the question paper.

### Figure 1 for Question 1



Figure 2 for Question 2

# The world's largest dam

China's Three Gorges Dam is a controversial project.



Source: International Rivers Network, Probe International, World Almanac, Embassy of People's Republic of China (U.S.) Graphic: Chicago Tribune

© 2007 MCT

Figures 3 for Question 3
Figure 3A



Figure 3B



# Figure 4 for Question 4



# Vegetation on slope Dense vegetation Moderate vegetation Little vegetation