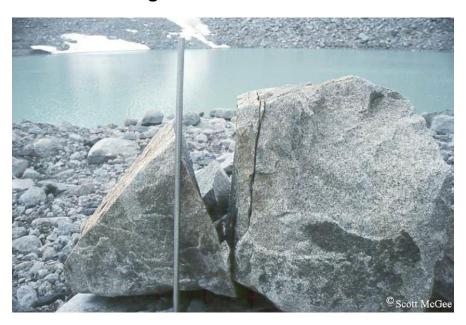

# JURONG JUNIOR COLLEGE JC2 GEOGRAPHY PRELIMINARY EXAMINATION 2008

### **GEOGRAPHY**

|          |                | 9730/01 |  |
|----------|----------------|---------|--|
| Higher 2 |                |         |  |
| Paper 1  |                |         |  |
| Tuesday  | 19 August 2008 | 3 hours |  |
| Name:    | Class          | :       |  |

# **INSERT 1**

This insert contains all the Figures referred to in the question paper.

### Figure 1 for Question 1



Figure 2 for Question 2

# The world's largest dam

China's Three Gorges Dam is a controversial project.



Source: International Rivers Network, Probe International, World Almanac, Embassy of People's Republic of China (U.S.) Graphic: Chicago Tribune

© 2007 MCT

Figures 3 for Question 3
Figure 3A



Figure 3B



# Figure 4 for Question 4



# Vegetation on slope Dense vegetation Moderate vegetation Little vegetation