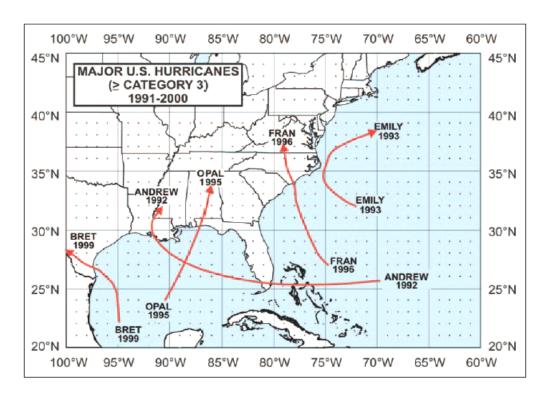

# JURONG JUNIOR COLLEGE JC2 GEOGRAPHY PRELIMINARY EXAMINATION 2008

### **GEOGRAPHY**

|          |                | 9730/01 |  |
|----------|----------------|---------|--|
| Higher 2 |                |         |  |
| Paper 1  |                |         |  |
| Tuesday  | 19 August 2008 | 3 hours |  |
| Name:    | Class          | :       |  |

# **INSERT 1**

This insert contains all the Figures referred to in the question paper.

### Figure 1 for Question 1



Figure 2 for Question 2

# The world's largest dam

China's Three Gorges Dam is a controversial project.



Source: International Rivers Network, Probe International, World Almanac, Embassy of People's Republic of China (U.S.) Graphic: Chicago Tribune

© 2007 MCT

Figures 3 for Question 3
Figure 3A



Figure 3B



# Figure 4 for Question 4



# Vegetation on slope Dense vegetation Moderate vegetation Little vegetation