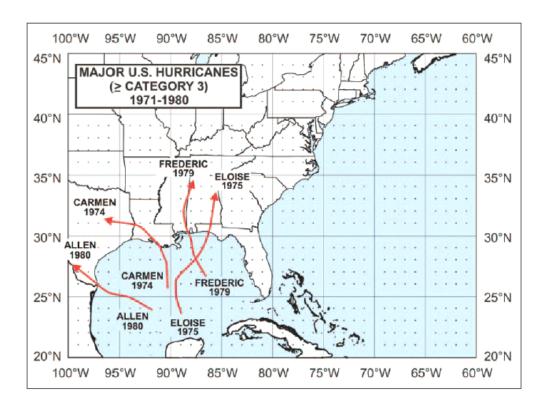

# JURONG JUNIOR COLLEGE JC2 GEOGRAPHY PRELIMINARY EXAMINATION 2008

### **GEOGRAPHY**

|          |                | 9730/01 |  |
|----------|----------------|---------|--|
| Higher 2 |                |         |  |
| Paper 1  |                |         |  |
| Tuesday  | 19 August 2008 | 3 hours |  |
| Name:    | Class          | :       |  |

# **INSERT 1**

This insert contains all the Figures referred to in the question paper.

### Figure 1 for Question 1



Figure 2 for Question 2

# The world's largest dam

China's Three Gorges Dam is a controversial project.



Source: International Rivers Network, Probe International, World Almanac, Embassy of People's Republic of China (U.S.) Graphic: Chicago Tribune

© 2007 MCT

Figures 3 for Question 3
Figure 3A



Figure 3B



# Figure 4 for Question 4



# Vegetation on slope Dense vegetation Moderate vegetation Little vegetation