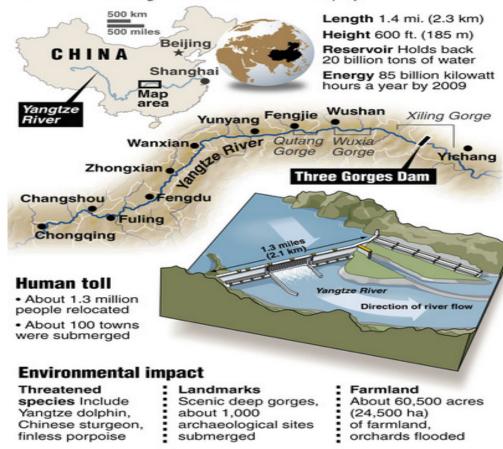

# The world's largest dam

China's Three Gorges Dam is a controversial project.

Source: International Rivers Network, Probe International, World Almanac, Embassy of People's Republic of China (U.S.) Graphic: Chicago Tribune

© 2007 MCT

Figures 3 for Question 3
Figure 3A

Figure 3B