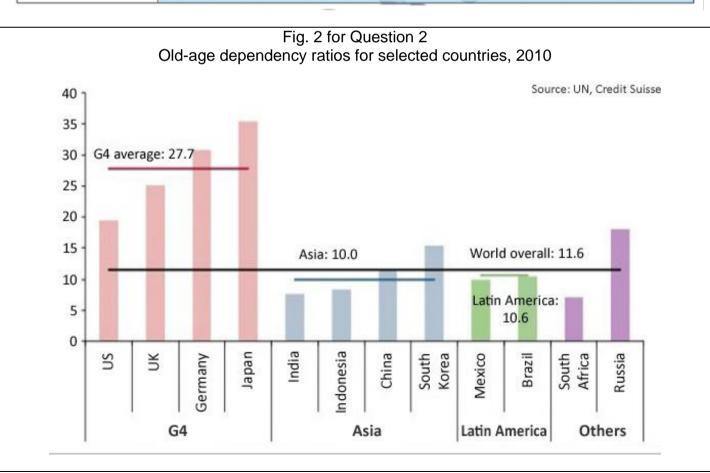

## **H2 GEOGRAPHY**

9730/02

Paper 2 Human Geography

**INSERT 1** 

Duration: 3 hours

## **READ THESE INSTRUCTIONS FIRST**

This Insert contains all the tables and figures referred to in the question paper.









JB CAUSEWAY EXPRESSWAY JOHOR BAHRU CITY CENTRE HIGHWAY KOTA ISKANDAR STATE CAPITALADMINISTRATION SINGAPORE PERLING COLLEGE MALAYSIA FAMILY ENTERTAINMENT CENTRE MARLBOROUGH AHP OH WE Somerset Serviced Apartment Hello Kitty Theme Park Puteri Herbour Mell Traders Hotel **BUKIT INDAH** JUNCTION MALL OF MEDINI PINEWGOD STUDIOS COLUMBIA ASIA HOSPITAL HORIZON BILLS EDUCITY PULAI LEGOLAND MALAYSIA 000 To Senai MUSALKEA Airport PTP JUNCTION BIO-XCELL SCIENCE PARK NUSAJAYA INDUSTRIAL PARK NUSA CEMERLANG INDUSTRIAL PARK Newcastle University Medicine Netherlands Maritime College Raffkes University Malaysia University of Southampton Khazanah Trust Schools Reading University

Fig. 4 for Question 4 Location of Educity in Nusajaya, State of Johor, Malaysia

-----THE END------