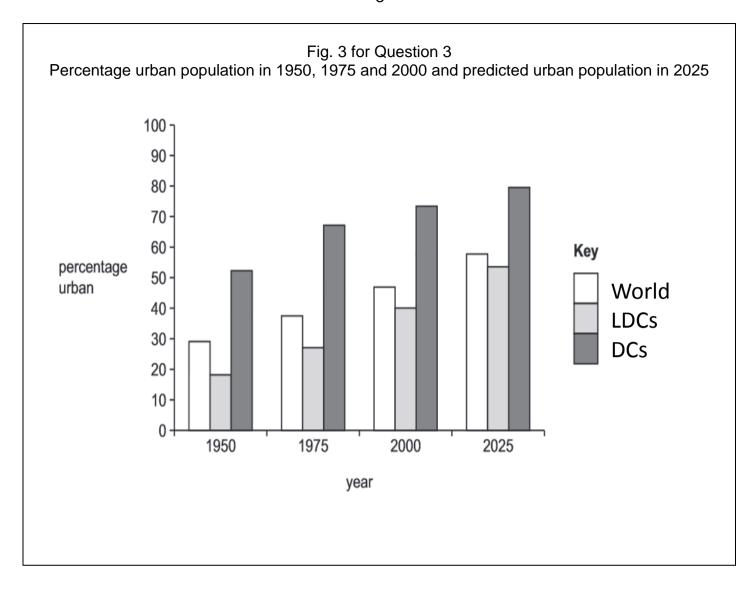

## **H2 GEOGRAPHY**

9730/02

Paper 2 Human Geography

**INSERT 1** 

Duration: 3 hours

## **READ THESE INSTRUCTIONS FIRST**

This Insert contains all the tables and figures referred to in the question paper.









JB CAUSEWAY EXPRESSWAY JOHOR BAHRU CITY CENTRE HIGHWAY KOTA ISKANDAR STATE CAPITALADMINISTRATION SINGAPORE PERLING COLLEGE MALAYSIA FAMILY ENTERTAINMENT CENTRE MARLBOROUGH AHP OH WE Somerset Serviced Apartment Hello Kitty Theme Park Puteri Herbour Mell Traders Hotel **BUKIT INDAH** JUNCTION MALL OF MEDINI PINEWGOD STUDIOS COLUMBIA ASIA HOSPITAL HORIZON BILLS EDUCITY PULAI LEGOLAND MALAYSIA 000 To Senai MUSALKEA Airport PTP JUNCTION BIO-XCELL SCIENCE PARK NUSAJAYA INDUSTRIAL PARK NUSA CEMERLANG INDUSTRIAL PARK Newcastle University Medicine Netherlands Maritime College Raffkes University Malaysia University of Southampton Khazanah Trust Schools Reading University

Fig. 4 for Question 4 Location of Educity in Nusajaya, State of Johor, Malaysia

-----THE END------