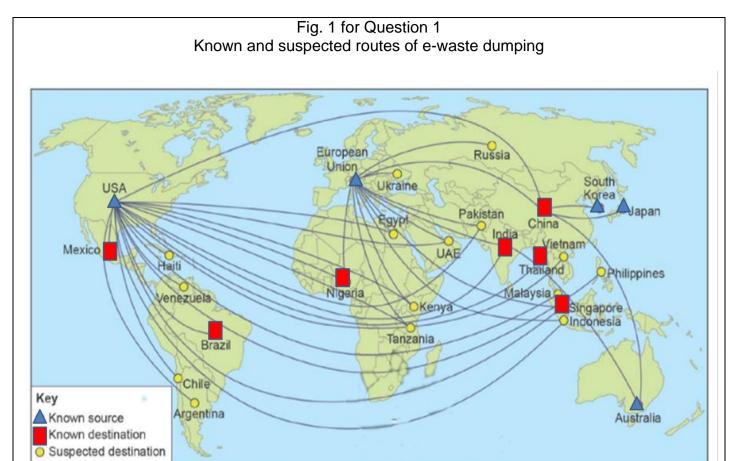

## **H2 GEOGRAPHY**

9730/02

Paper 2 Human Geography

**INSERT 1** 

Duration: 3 hours

## **READ THESE INSTRUCTIONS FIRST**

This Insert contains all the tables and figures referred to in the question paper.









JB CAUSEWAY EXPRESSWAY JOHOR BAHRU CITY CENTRE HIGHWAY KOTA ISKANDAR STATE CAPITALADMINISTRATION SINGAPORE PERLING COLLEGE MALAYSIA FAMILY ENTERTAINMENT CENTRE MARLBOROUGH AHP OH WE Somerset Serviced Apartment Hello Kitty Theme Park Puteri Herbour Mell Traders Hotel **BUKIT INDAH** JUNCTION MALL OF MEDINI PINEWGOD STUDIOS COLUMBIA ASIA HOSPITAL HORIZON BILLS EDUCITY PULAI LEGOLAND MALAYSIA 000 To Senai MUSALKEA Airport PTP JUNCTION BIO-XCELL SCIENCE PARK NUSAJAYA INDUSTRIAL PARK NUSA CEMERLANG INDUSTRIAL PARK Newcastle University Medicine Netherlands Maritime College Raffkes University Malaysia University of Southampton Khazanah Trust Schools Reading University

Fig. 4 for Question 4 Location of Educity in Nusajaya, State of Johor, Malaysia

-----THE END------