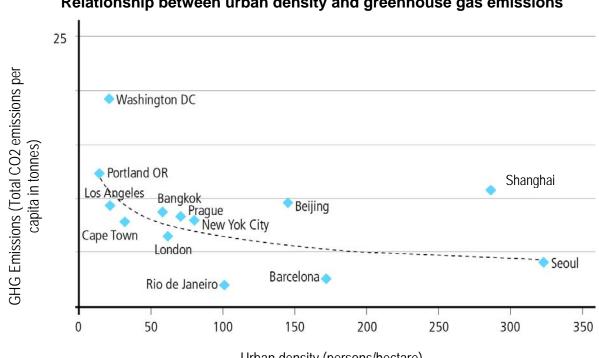

#### Data representation by investigation team

[Turn Over

**Resource 4 for Question 2** 

Relationship between urban density and greenhouse gas emissions

Urban density (persons/hectare)

**Resource 6 for Question 2** 