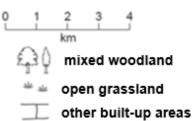

### **Resource 2 for Question 1**

#### Equipment used to measure infiltration

[Turn Over

H1/8813/Insert/Prelims/2017