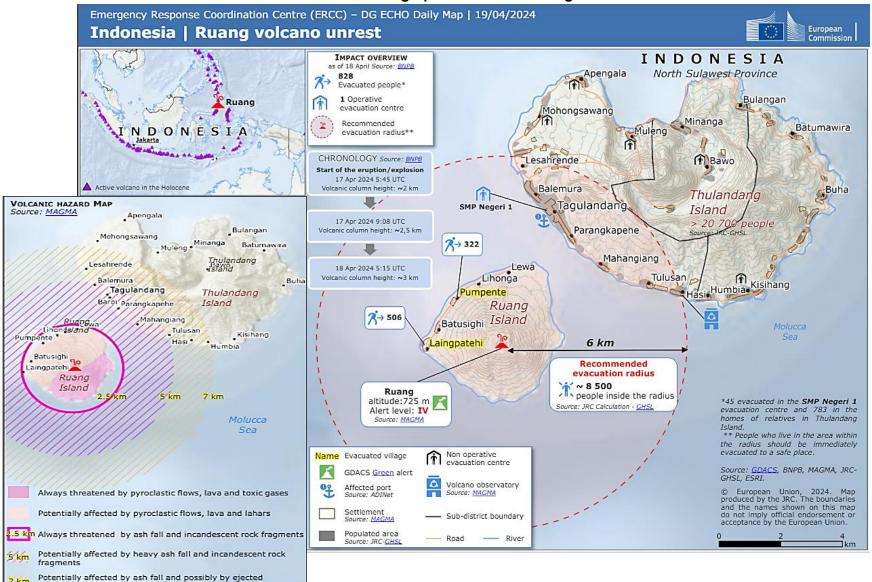

## **HDB Green Towns Programme**

Fig. 4 for Question 2

Infographic on Mount Ruang

incandescent rock fragments

Fig. 5 for Question 3 Infographic on Singapore's population between 2010 and 2020