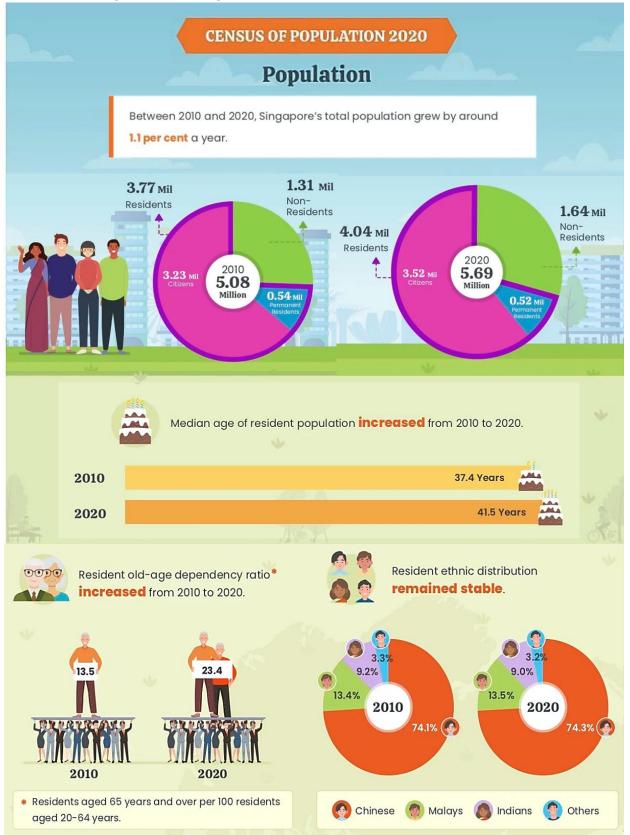

## **HDB Green Towns Programme**

Fig. 4 for Question 2

Infographic on Mount Ruang

incandescent rock fragments

Fig. 5 for Question 3 Infographic on Singapore's population between 2010 and 2020