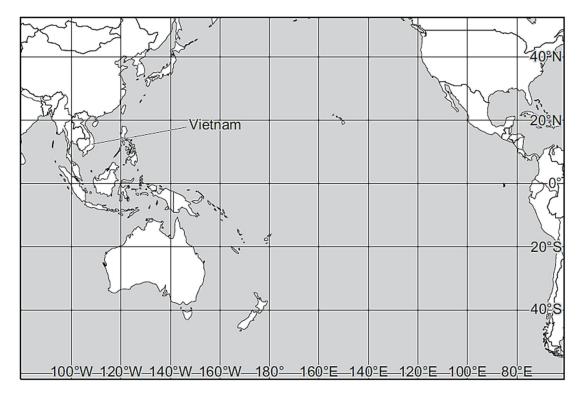

Resource 3 for Question 1

Resource 4 for Question 1

Map of Pacific Ocean showing the location of Vietnam within the tropical Pacific