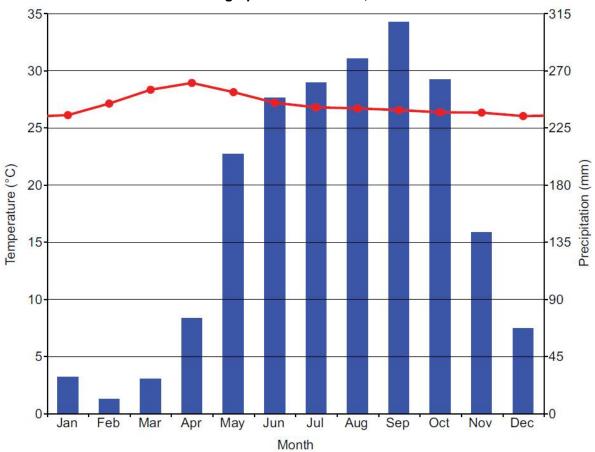

## Climate graph of Ho Chi Minh, Vietnam

Resource 2A for Question 1

Schematic diagram of drainage basin systems in Tropical Savannah climate zone during the wet season

Schematic diagram of drainage basin systems in Tropical Savannah climate zone during the dry season