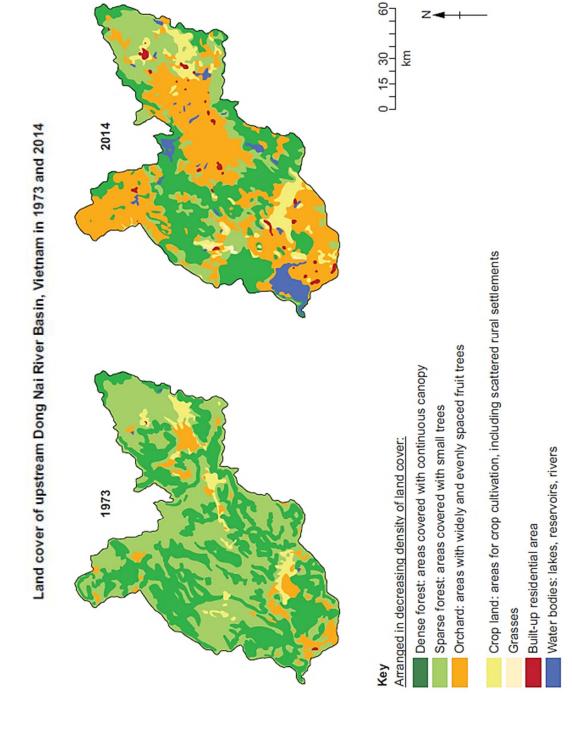

Resource 3 for Question 1

Resource 4 for Question 1

Map of Pacific Ocean showing the location of Vietnam within the tropical Pacific