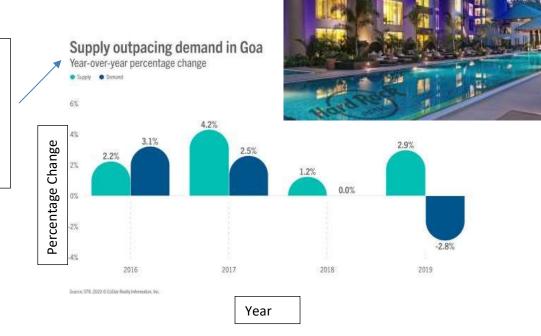

### Fig. 2.2 for Question 2

#### **Hotel Information**

- There has been increasing supply of hotels in Goa from 2016 to 2019
- Demand for the hotel rooms has been fluctuating from 2016 to 2019
- Common brands include Hard Rock, Marriott