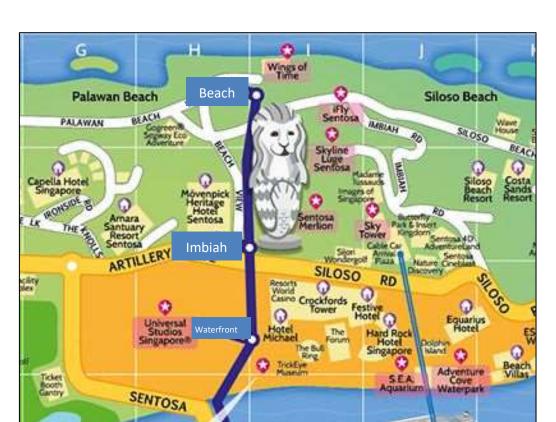

## **INSERT**

This Insert contains additional resources referred to in the questions.

Fig. 1.1 for Question 1

Map of Sentosa Island

: Represent monorail stations in Sentosa Island

Fig. 1.2 for Question 1