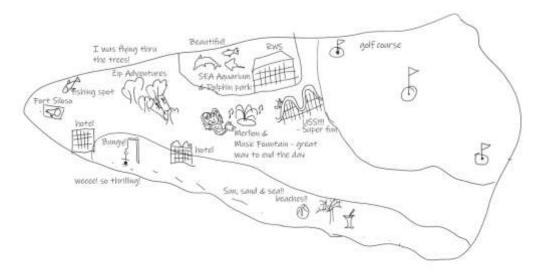

## **Pasir Ris Secondary School**

Name Class Reg no

# SECONDARY 4 EXPRESS PRELIMINARY EXAMINATION 2024

GEOGRAPHY 2279/01

PAPER 1 21 Aug 2024

Wednesday 1105 – 1250 1 hour 45mins

## **INSERT**

This Insert contains additional resources referred to in the questions.



Fig. 1.1 for Question 1

Map of Sentosa Island

: Represent monorail stations in Sentosa Island

Fig. 1.2 for Question 1

## **Mental Maps drawn by 2 Tourists**

## Map A



## Map B



## Fig 1.3 for Question 1

## Results from Student Survey Questionnaire

| Question: Rank your preferred attractions in Sentosa.                                                                                                                                                                                                                                          |     |
|------------------------------------------------------------------------------------------------------------------------------------------------------------------------------------------------------------------------------------------------------------------------------------------------|-----|
| (1: most preferred; 10: least preferred)