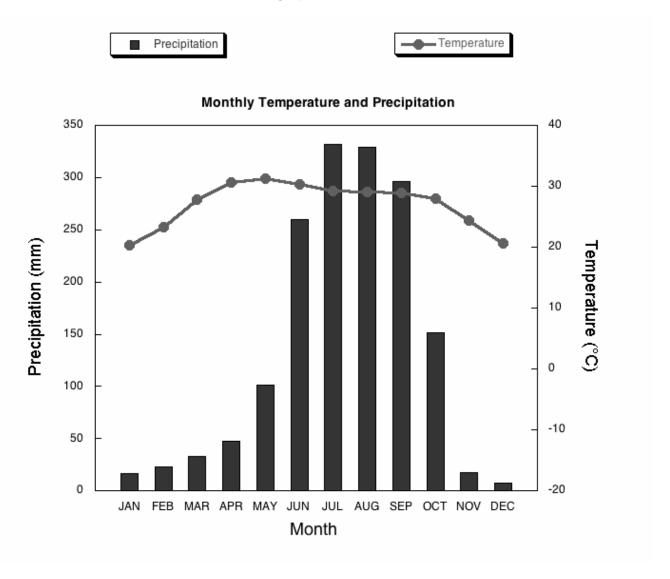

Fig 3.1 for Question 3
Climograph of India

Fig. 3.3 for Question 3

Changes in global terrestrial index\*

<sup>\*</sup>The index includes the populations of different plant and animal species that live across different habitats in different latitudes. (Confidence limits refer to a range of population sizes & varieties in the terrestrial population)