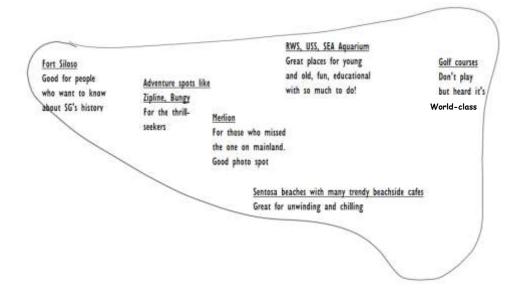

## **Pasir Ris Secondary School**

Name Class Reg no

# SECONDARY 4 EXPRESS PRELIMINARY EXAMINATION 2024

GEOGRAPHY 2279/01

PAPER 1 21 Aug 2024

Wednesday 1105 – 1250 1 hour 45mins

## **INSERT**

This Insert contains additional resources referred to in the questions.



Fig. 1.1 for Question 1

Map of Sentosa Island

: Represent monorail stations in Sentosa Island

Fig. 1.2 for Question 1

## **Mental Maps drawn by 2 Tourists**

## Map A



## Map B



## Fig 1.3 for Question 1

## Results from Student Survey Questionnaire

| Question: Rank your preferred attractions in Sentosa.                                                                                                                                                                                                                                          |     |
|------------------------------------------------------------------------------------------------------------------------------------------------------------------------------------------------------------------------------------------------------------------------------------------------|-----|
| (1: most preferred; 10: least preferred)