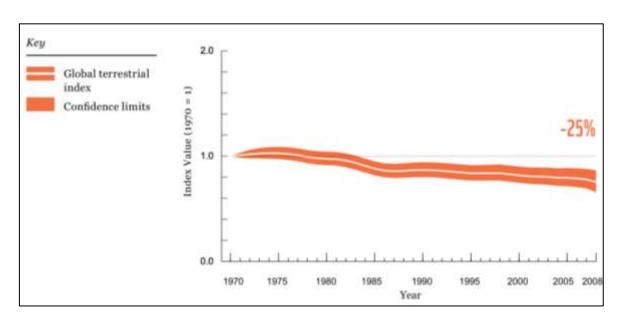

Fig 3.1 for Question 3
Climograph of India

Fig. 3.3 for Question 3

Changes in global terrestrial index\*

<sup>\*</sup>The index includes the populations of different plant and animal species that live across different habitats in different latitudes. (Confidence limits refer to a range of population sizes & varieties in the terrestrial population)