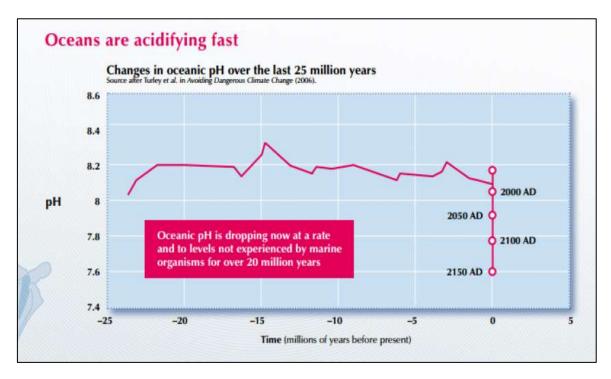

Fig 3.1 for Question 3
Climograph of India

Fig. 3.3 for Question 3

Changes in global terrestrial index\*

<sup>\*</sup>The index includes the populations of different plant and animal species that live across different habitats in different latitudes. (Confidence limits refer to a range of population sizes & varieties in the terrestrial population)