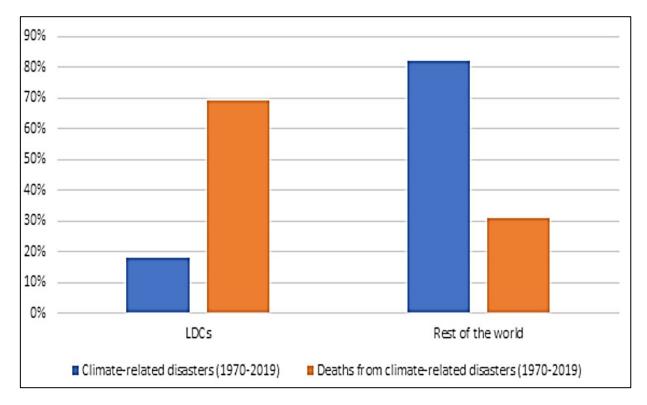

Fig. 3.2 for Question 3

## Relationship between cumulative changes in glacier thickness and cumulative contributions to sea level rise from glacier

Impact of climate-related disasters in Less Developed Countries (LDCs) and the

## rest of the World, from 1970 to 2019