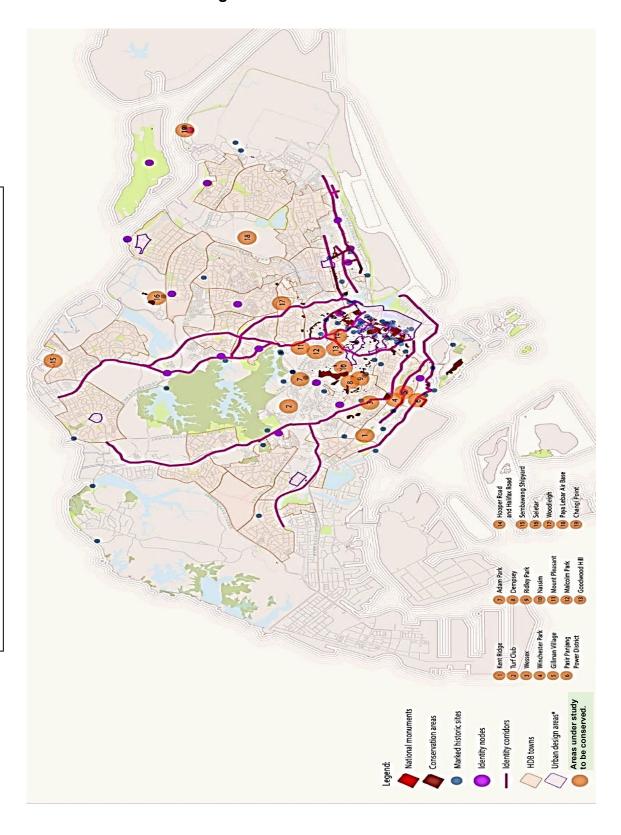

## **READ THESE INSTRUCTIONS FIRST**

This Insert contains additional resources referred to in the questions.

Setter: Ms Kamaliah Markers: Mr Kaleb Lim

Fig. 1.2 for Question 1

The Heritage and Identity Structure Plan by Urban Redevelopment Authority (URA)