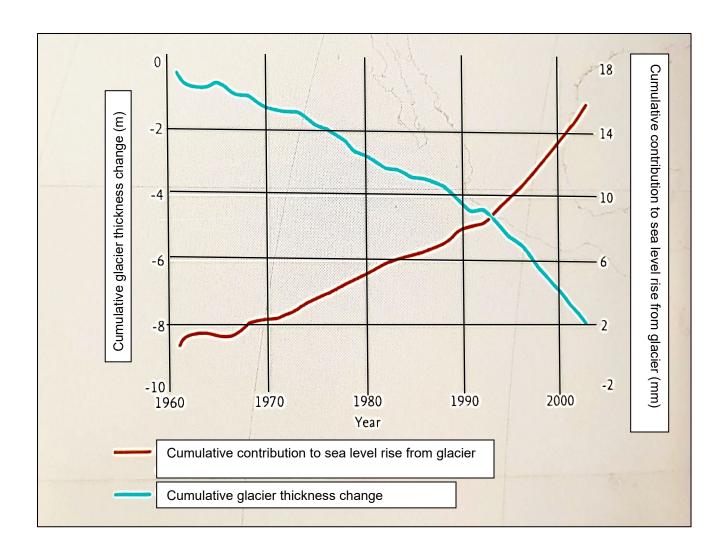

Fig. 3.1 for Question 3

## Relationship between cumulative changes in glacier thickness and cumulative contributions to sea level rise from glacier

Impact of climate-related disasters in Less Developed Countries (LDCs) and the