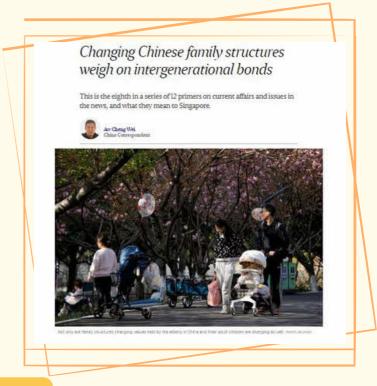

### Primer Resource 8 of 12

### STRENGTHENING INTERGENERATIONAL BONDS





Welcome to the Primer series. Here you will find the weekly Primer articles and some curated resources to support teaching and learning.

What comes to mind when you think of intergenerational bonds? How important do you consider them to be? In this issue, we will explore the significance of nurturing strong intergenerational relationships today.

Scan or click on the QR code to access the primers.





### In this issue, we will:

- learn about the factors that shape and challenge intergenerational relationships; and
- examine the ways in which societies can strengthen intergenerational bonds today.

#### BACKGROUND

Scan or click on the QR codes below to access the links.

#### NARROWING THE GENERATION DIVIDE IN SINGAPORE



Does the generation gap exist? In this video, find out how th