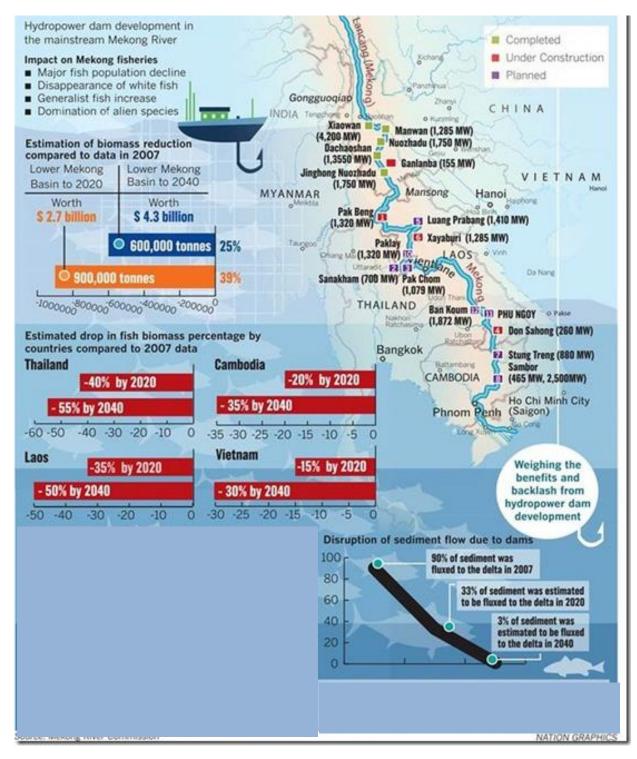

#### Dams in the Mekong River Basin and Impacts of Hydropower Development

#### Note:

Biomass is defined as the mass of living biological organisms in a given area or an ecosystem at a given time.

End of Paper