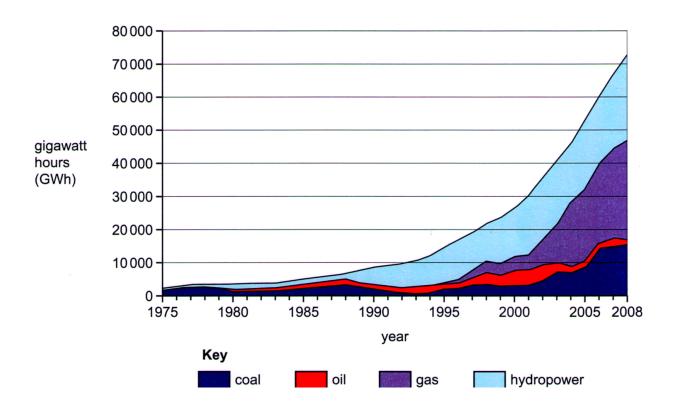

Class:\_\_\_\_\_

# **JURONG PIONEER JUNIOR COLLEGE** JC1 Year End Examination 2023

## GEOGRAPHY Higher 2

9173/01 26 September 2023

Paper 1

Insert

1 hour 30 minutes

#### **READ THESE INSTRUCTIONS FIRST**

This insert contains all the Resources referred to in the questions.

This document consists of <u>3</u> printed pages and <u>1</u> blank page.

**Resource 1 for Question 1** 



#### Electricity generation in Vietnam by fuel type, 1975-2008

#### **Resource 2 for Question 1**

#### Dams in the Mekong River Basin and Impacts of Hydropower Development



#### Note:

Biomass is defined as the mass of living biological organisms in a given area or an ecosystem at a given time.

End of Paper

### **BLANK PAGE**