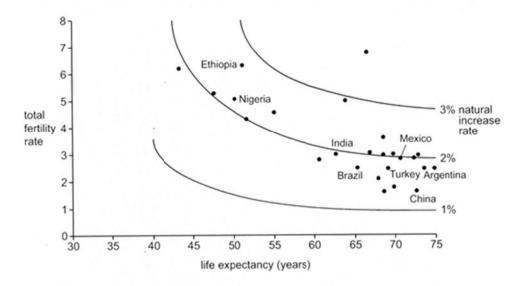

#### Fig. 2A for Question 3

Life expectancy, total fertility rate and natural increase rate for 25 large LEDCs, 1950-55

4.15

Life expectancy, total fertility rate and natural increase rate for 25 large LEDCs, 1995-2000