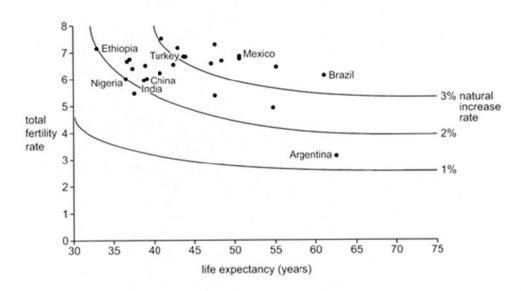

#### Fig. 2A for Question 3

Life expectancy, total fertility rate and natural increase rate for 25 large LEDCs, 1950-55

4.15

Life expectancy, total fertility rate and natural increase rate for 25 large LEDCs, 1995-2000