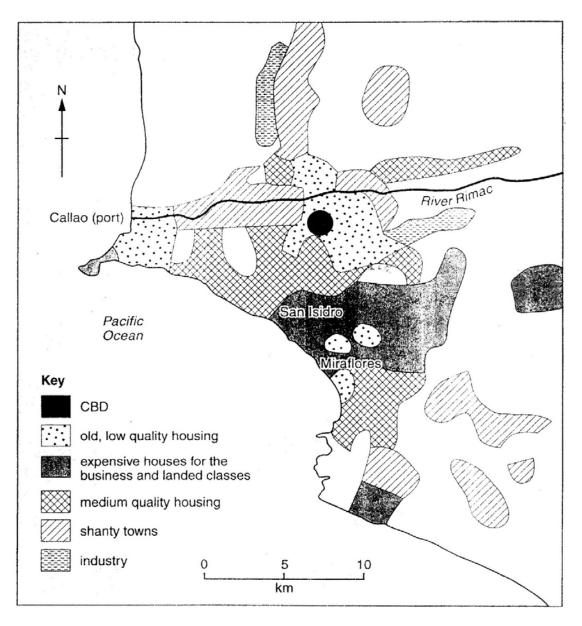

Land use in Lima, a city in Peru, a LDC in South America.

Migration Flows to/from City of Ryde in New South Wales, Australia, a DC from 2001-2006. Ryde City Population is 24,000 and is 25kilometers away from Sydney, a major city in Australia.