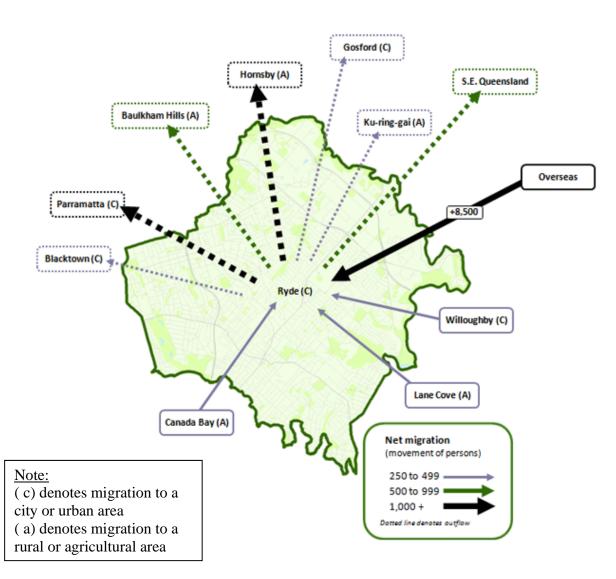

Land use in Lima, a city in Peru, a LDC in South America.

Migration Flows to/from City of Ryde in New South Wales, Australia, a DC from 2001-2006. Ryde City Population is 24,000 and is 25kilometers away from Sydney, a major city in Australia.