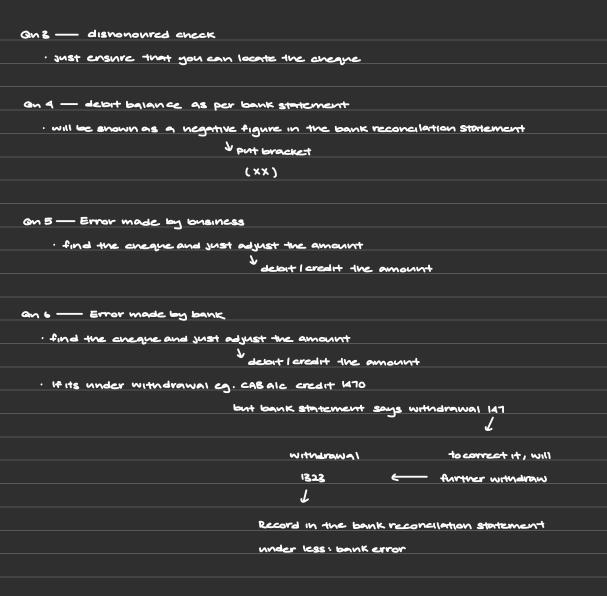

an 2 - different beginning balance

· calculate the difference and tick the item which will appear in the

bank statement

· difference either due to CNYP / DIT from prev. month

· both air. necorded the item , . . No need to do anything