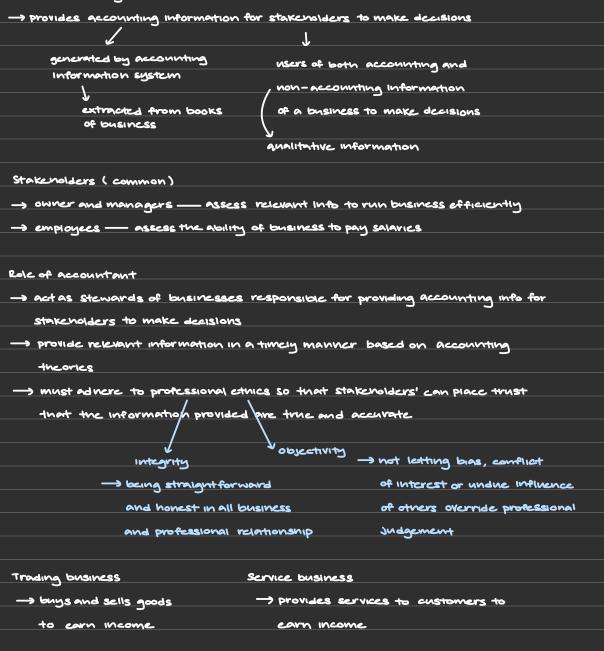

```
Bank reconcilation
-> Identify errors in the cash at bank account
-> Identify errors in the bank statement
-> Discover and deter frand
-> Ensure that the cash at bank balance is up to date
 Difference in CAB balance and bank statement balance due to :
    - timing difference in recording by the bank ? business
    - errors made by the business or the bank
 cosh at bank a/c -> prepared by the BUSINESS
 - Asset to business .. debit in nature
       - Debit Credit Balance
               +
                     L
 Bank Statement ---- > prepared by the BANK
 -> LIAbility to bank : credit in nature
    ----- Debit Credit Balance
             (withdrawais) (Deposits)
                   ↓_
                                  +
Extra: Bank overdraft --- ) one money to bank
                    --