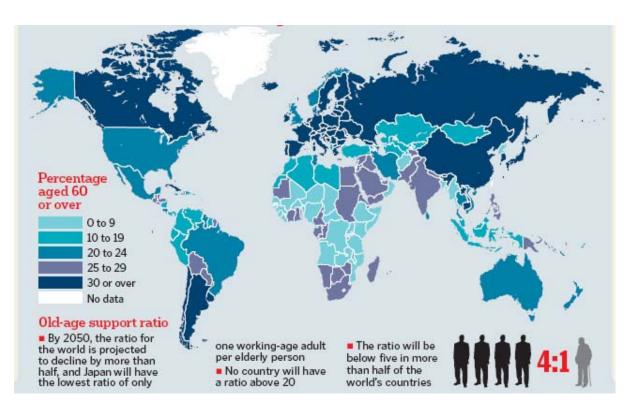

### Imports and Exports of North America

Fig. 2A for Question 2

Global Variations in number of elderly aged 60 or over, 2013

Fig. 2B for Question 2

Global Variations in number of elderly aged 60 or over, 2050