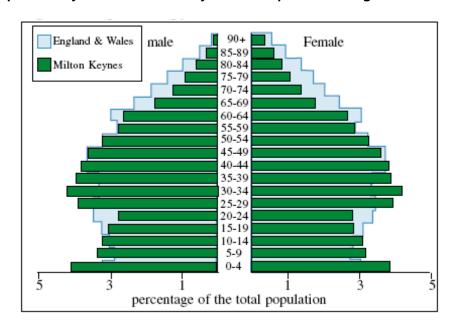

|                                  | People in favelas                                                                              |
|-----------------------------------------------------------------------------------------|----------------------------------|------------------------------------------------------------------------------------------------|
| Access to sanitation Access to water Access to electricity Access to garbage collection | 67.3%<br>88.3%<br>95.7%<br>95.4% | Overall 11½ million Brazilians<br>around 35% in Rio<br>% non-whites 70%<br>Illiteracy over 10% |

Fig. 3C for Question 3
Map showing favelas in Rio de Janerio



# **Location of Milton Keynes**



Fig. 4B for Question 4

#### Population Pyramid for Milton Keynes in comparison to England and Wales



# **BLANK**