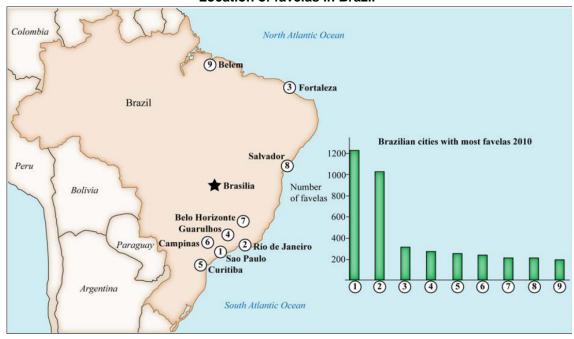

Fig. 3A for Question 3 Location of favelas in Brazil

Fig. 3B for Question 3
Average profile of favelas in Brazil

| Services in favelas                                                                     |                                  | People in favelas                                                                              |
|-----------------------------------------------------------------------------------------|----------------------------------|------------------------------------------------------------------------------------------------|
| Access to sanitation Access to water Access to electricity Access to garbage collection | 67.3%<br>88.3%<br>95.7%<br>95.4% | Overall 11½ million Brazilians<br>around 35% in Rio<br>% non-whites 70%<br>Illiteracy over 10% |