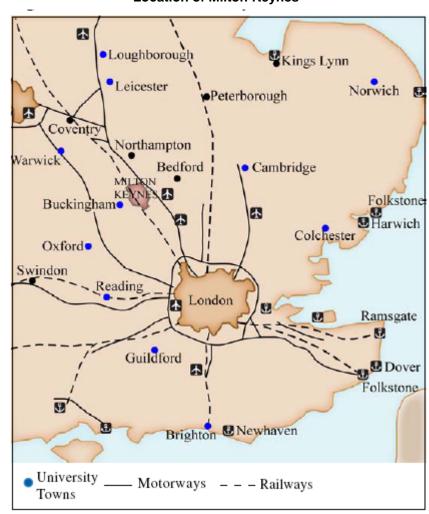

profile of favelas in Brazil

| Services in favelas                                                                     |                                  | People in favelas                                                                              |
|-----------------------------------------------------------------------------------------|----------------------------------|------------------------------------------------------------------------------------------------|
| Access to sanitation Access to water Access to electricity Access to garbage collection | 67.3%<br>88.3%<br>95.7%<br>95.4% | Overall 11½ million Brazilians<br>around 35% in Rio<br>% non-whites 70%<br>Illiteracy over 10% |

Fig. 3C for Question 3
Map showing favelas in Rio de Janerio



# **Location of Milton Keynes**



Fig. 4B for Question 4

#### Population Pyramid for Milton Keynes in comparison to England and Wales



# **BLANK**