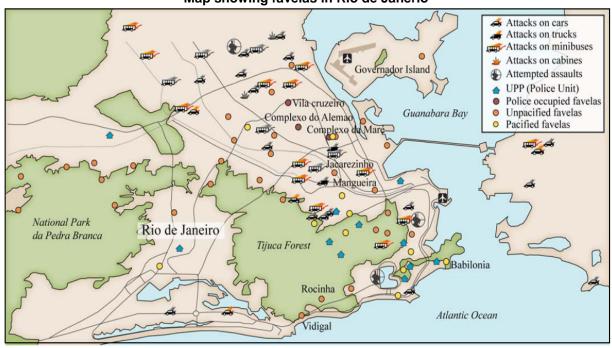

Fig. 3B for Question 3
Average profile of favelas in Brazil

| Services in favelas                                                                     |                                  | People in favelas                                                                              |
|-----------------------------------------------------------------------------------------|----------------------------------|------------------------------------------------------------------------------------------------|
| Access to sanitation Access to water Access to electricity Access to garbage collection | 67.3%<br>88.3%<br>95.7%<br>95.4% | Overall 11½ million Brazilians<br>around 35% in Rio<br>% non-whites 70%<br>Illiteracy over 10% |

Fig. 3C for Question 3
Map showing favelas in Rio de Janerio



# **Location of Milton Keynes**



Fig. 4B for Question 4

#### Population Pyramid for Milton Keynes in comparison to England and Wales



# **BLANK**