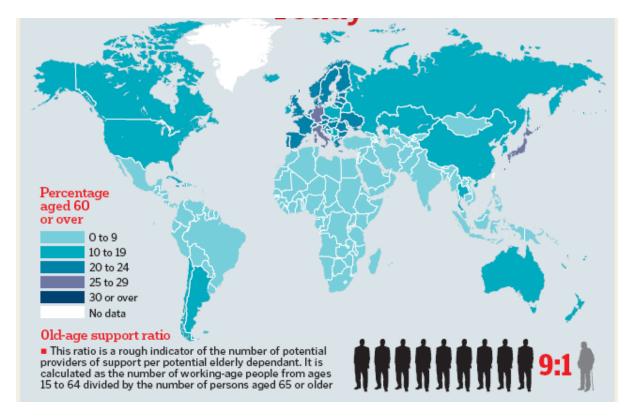

### Imports and Exports of North America

Fig. 2A for Question 2

Global Variations in number of elderly aged 60 or over, 2013

Fig. 2B for Question 2

Global Variations in number of elderly aged 60 or over, 2050