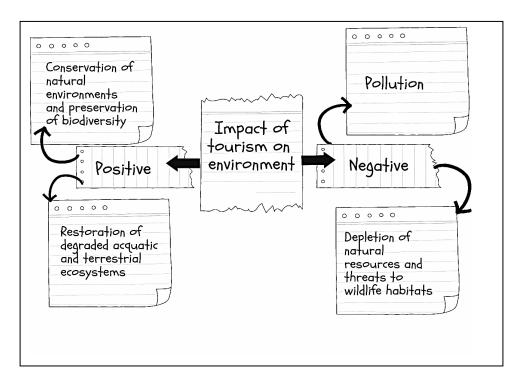

Fig.1.2 for Question 1.

Activities To Do in MacRitchie Reservoir Park.

Fig.2.2 for Question 2.

Stages of Tourism Development.

Fig.2.3 for Question 2. Impacts of tourism on the environment.

Fig. 3.3 for Question 3.