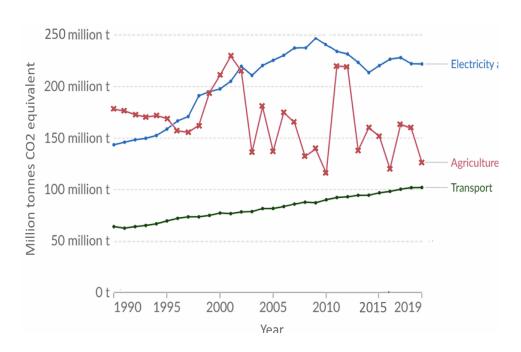

Location of Edinburgh, UK and Moscow, Russia.

Fig. 3.4 for Question 3.

An impact on climate change.

Fig. 3.5 for Question 3.

The greenhouse gas emissions by sector in Australia.

**End of Insert**