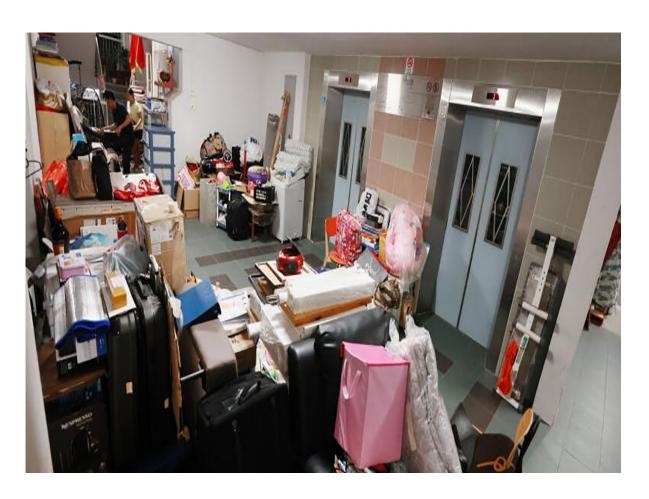

## **READ THESE INSTRUCTIONS FIRST**

This Insert contains additional resources referred to in the questions.

Fig.1.1 for Question 1.

A pile of objects stacked along a Housing Development Board (HDB) lift landing.