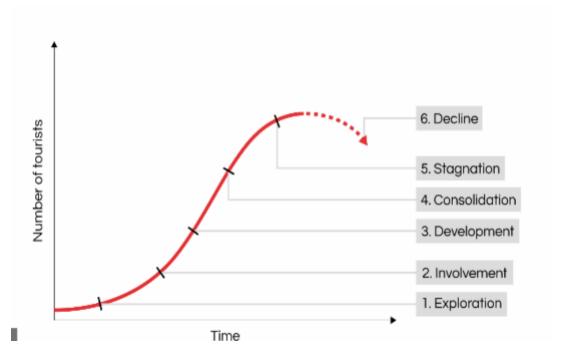

Fig.1.2 for Question 1.

Activities To Do in MacRitchie Reservoir Park.

Fig.2.2 for Question 2.

Stages of Tourism Development.

Fig.2.3 for Question 2. Impacts of tourism on the environment.

Fig. 3.3 for Question 3.