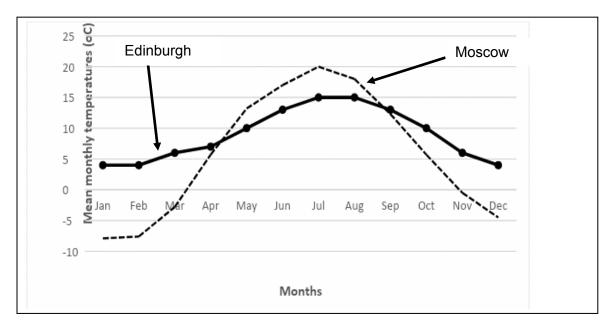

Location of Edinburgh, UK and Moscow, Russia.

Fig. 3.4 for Question 3.

An impact on climate change.

Fig. 3.5 for Question 3.

The greenhouse gas emissions by sector in Australia.

**End of Insert**