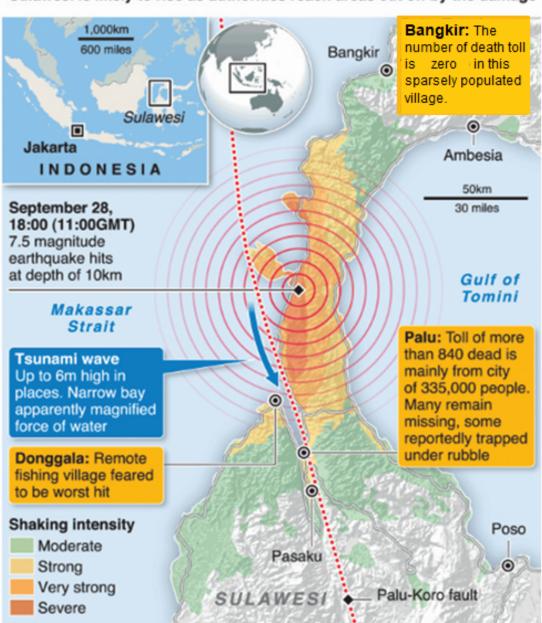

Fig. 1.3 for Question 1

Fig. 2.1 for Question 2
Infographic of an earthquake in Sulawesi, Indonesia

## Indonesia earthquake death toll rises

The death toll from an earthquake and tsunami that struck the island of Sulawesi is likely to rise as authorities reach areas cut off by the damage

Fig. 3.2 for Question 3