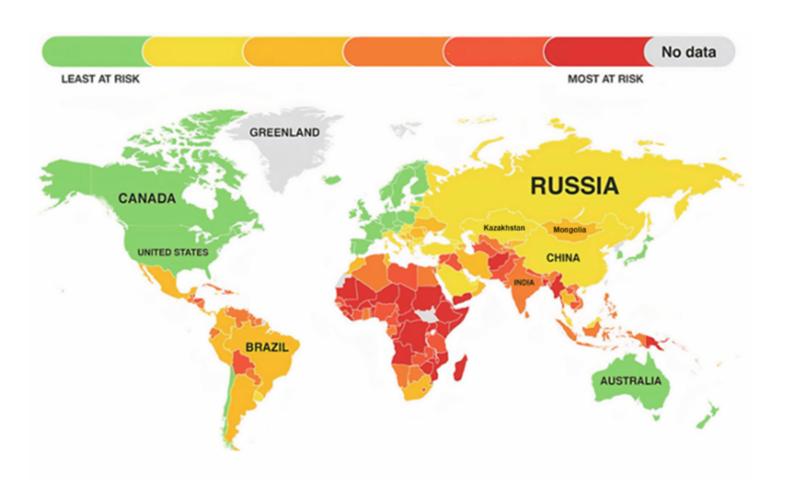

## ST. PATRICK'S SCHOOL MASTERY REVIEW 2024

Geography 2279

Secondary 4 Express 13 MAY 2024

1 h 40 min

INSERT

## **READ THESE INSTRUCTIONS FIRST**

This insert contains additional resources referred to in the questions.

This document consists of **5** printed pages.

[Turn over]

Fig. 1.1 for Question 1

Map of Bird Paradise, Singapore



Fig. 1.3 for Question 1



Fig. 2.1 for Question 2
Infographic of an earthquake in Sulawesi, Indonesia

## Indonesia earthquake death toll rises

The death toll from an earthquake and tsunami that struck the island of Sulawesi is likely to rise as authorities reach areas cut off by the damage



Fig. 3.2 for Question 3

Countries with different levels of risk due to climate change