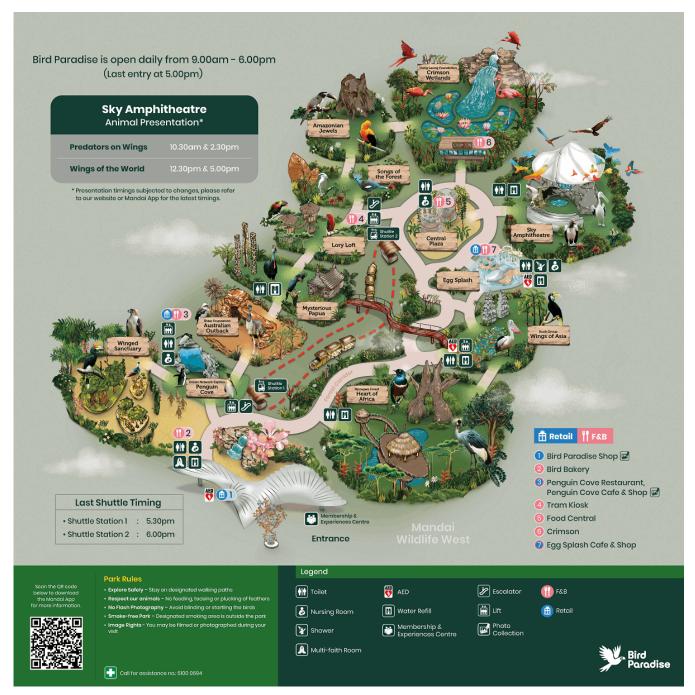

## **READ THESE INSTRUCTIONS FIRST**

This insert contains additional resources referred to in the questions.

This document consists of **5** printed pages.

[Turn over]

Fig. 1.1 for Question 1

Map of Bird Paradise, Singapore