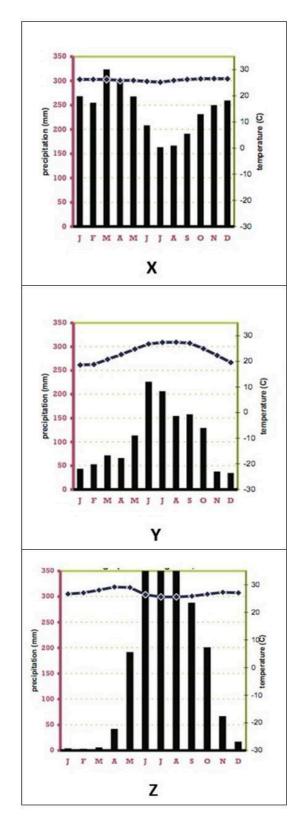

Fig. 1.3 for Question 1

An HDB common corridor

Fig. 2.1 for Question 2

Climographs of Places X, Y, and Z

Fig. 2.2 for Question 2

Dominant Wind Patterns in Southeast Asia