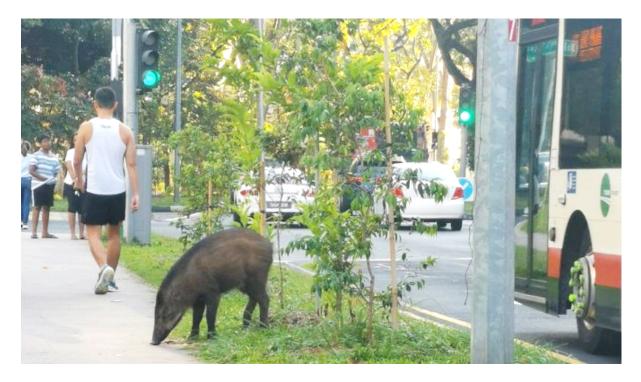

This document consists of 7 printed pages and 1 blank page.

Setters: Angus Sham Clarence Yeo Delphine Tan

Fig. 1.1 for Question 1
Wild boar by the side of the road in Singapore

Fig 1.2 for Question 1

Focus areas for HDB Green Town Programme