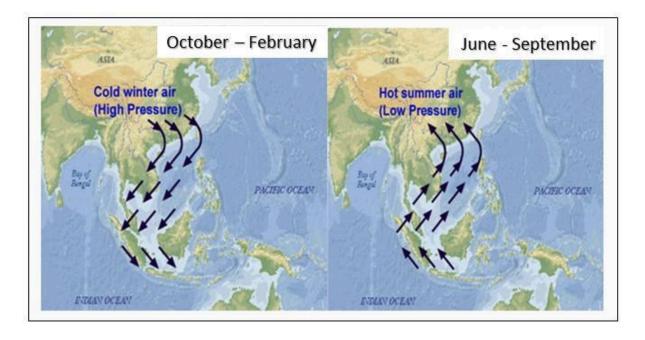

Fig. 1.3 for Question 1

An HDB common corridor

Fig. 2.1 for Question 2

Climographs of Places X, Y, and Z

Fig. 2.2 for Question 2

Dominant Wind Patterns in Southeast Asia