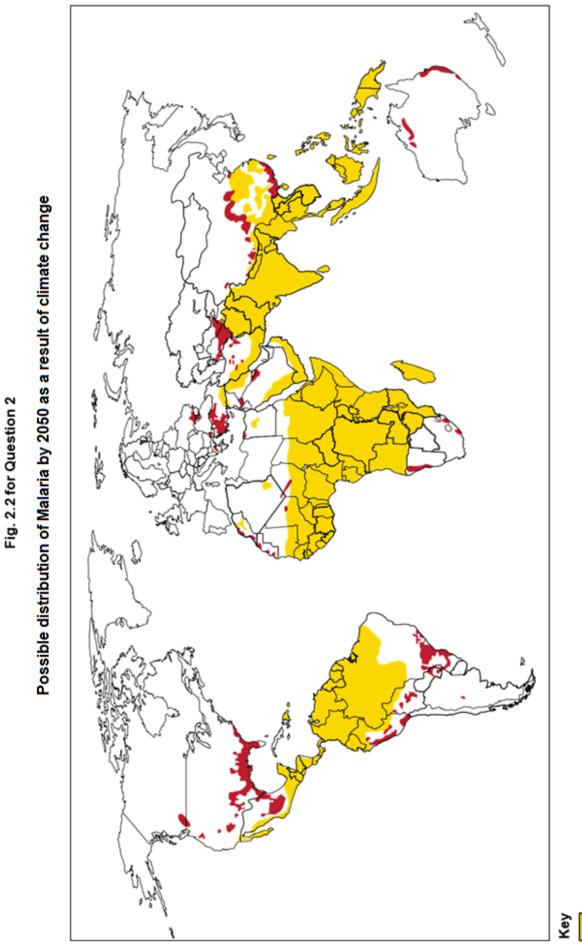

## Fig. 1.3 for Question 1

Areas which Malaria are presently found

New areas where Malaria can potentially be found in 2050