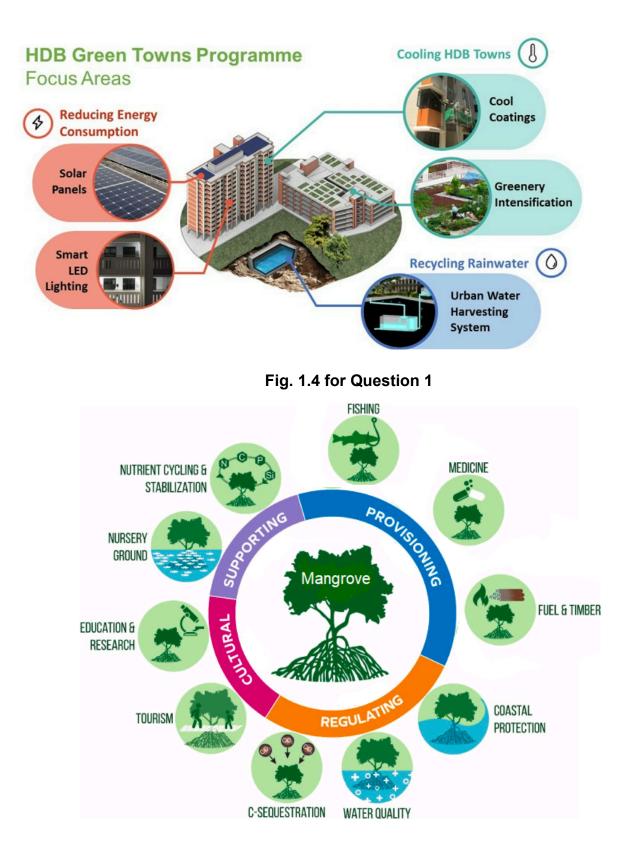

|                                                                     |                       |



## Fig. 1.3 for Question 1



Areas which Malaria are presently found

New areas where Malaria can potentially be found in 2050